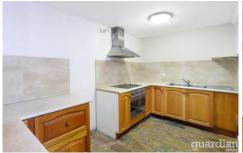

## 6a Excelsior Way Castle Hill NSW

This unique downstairs apartment close to transport, Norwest Business Park, walking/cycling paths, shops and schools features large open spaces including a spacious bedroom for multiple purposes, an open plan living area with combined meals, large kitchen with electric stovetop and ample storage and separate bathroom.