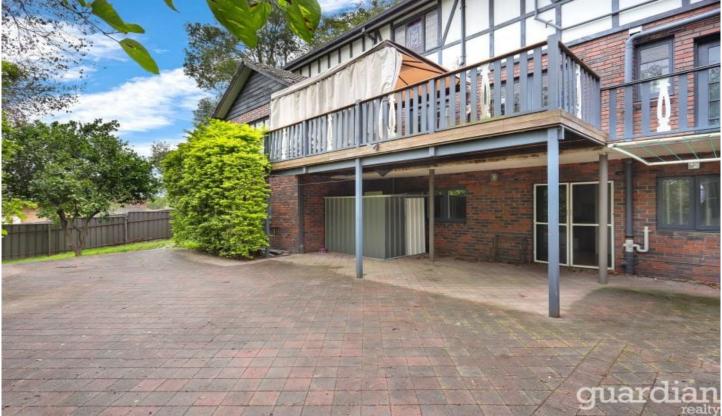

Entering the property you are greeted with a large alfresco area with mature trees for privacy and large paved area.