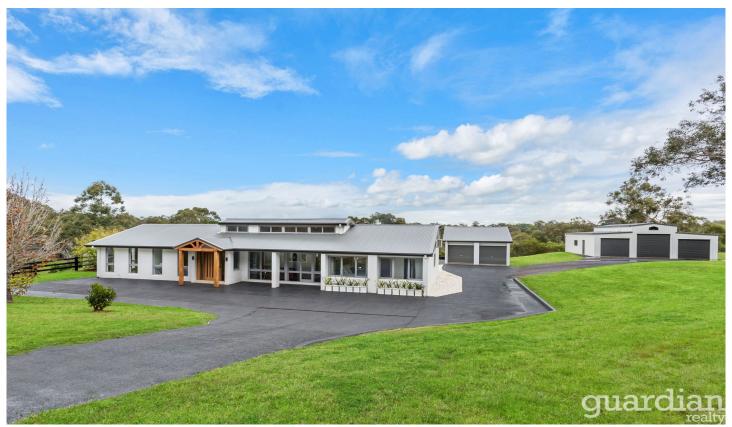

## 4 Hazeldean Place Kenthurst NSW

Gazing over a tranquil green horizon, this beautifully renovated residence has been transformed into an exceptional rural estate. Discerning style is seen in all rooms, from vaulted ceilings to refined finishes and thoughtful Feng Shui elements. A choice of entertaining zones flow from inside to out, with two alfrescos allowing freedom of space for multiple gatherings. Spread out in the games room which doubles as a theatre or host guests in the formal rooms.

In the stone kitchen a walk-in pantry and dual gas and induction cooktops make catering for a crowd a breeze. Travertine borders the saltwater pool while stables and paddocks can accommodate horses. The master and guest bedrooms have walk-in wardrobes and ensuites, delivering the luxury and comfort to be expected in a home of this calibre. Enjoying a private bushland setting, this home is