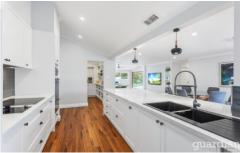

In the stone kitchen a walk-in pantry and dual gas and induction cooktops make catering for a crowd a breeze. Travertine borders the saltwater pool while stables and paddocks can accommodate horses. The master and guest bedrooms have walk-in wardrobes and ensuites, delivering the luxury and comfort to be expected in a home of this calibre. Enjoying a private bushland setting, this home is