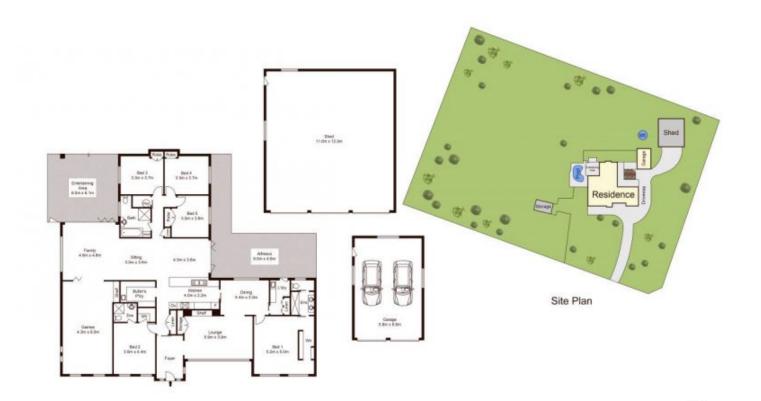

5 🗀 3 🔓 2 🖨

Price : \$ 2,760,000 Land Size : 2.03 ha

View : https://www.guardianrealty.com.au/sale/nsw /hills/kenthurst/residential/house/5751695

Ben Jobberns 0402 444 171

Harrison Mahaffie 0447 551 737

Scale shown in metres. All dimensions herein are approximate and gathered from sources believed to be reliable. Whilst every effort is made for the accuracy of our floor plans, interested parties should rely on their own inquiries. Floor Plan by Xoris Media