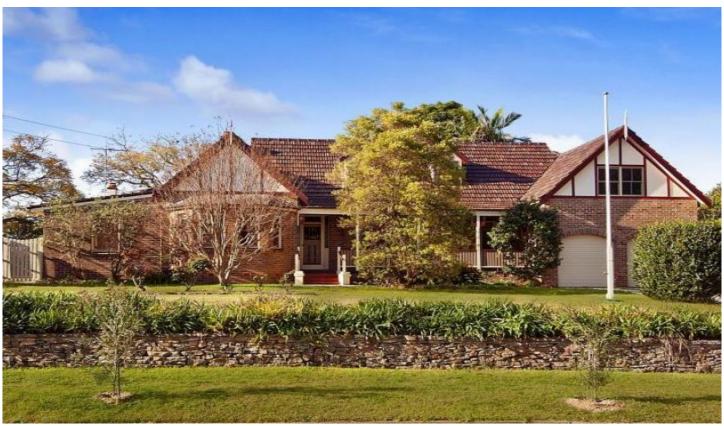

## 3 Bimbil Place Castle Hill NSW

Old world charm found in a peaceful cul-de-sac in Castle Hill; this sprawling traditional character-filled family home has a blend of period grace and a modern layout. On the ground floor there is a large lounge room, dining room with a double over mantel fireplaces, renovated kitchen, enormous family room leading into the kitchen, bathroom, sun room and 3 bedrooms. Upstairs is the master bedroom, 5th bedroom a fantastic sunken rumpus/billiard room with cathedral ceilings, large walk-in linen and an additional bathroom.