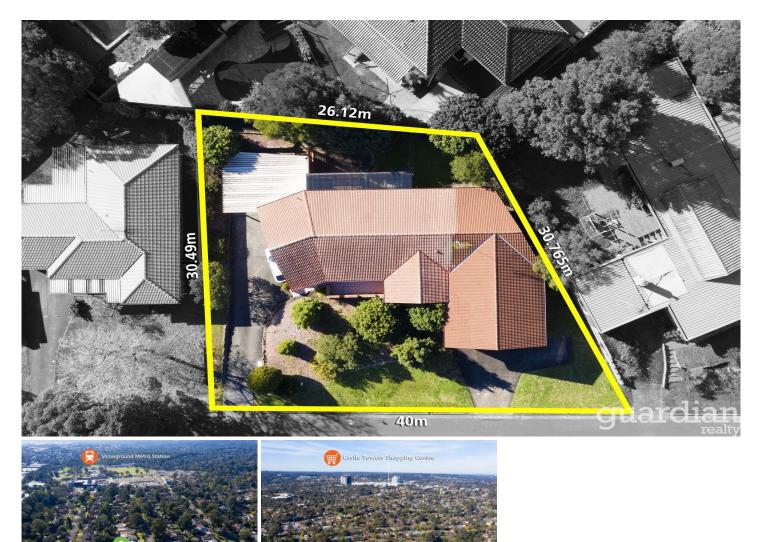

This property is located within the Castle Hill, Showground Road Priority precinct and has been rezoned R4 High Density Residential, allowing redevelopment potential subject to council approval.

- Walk to Castle Hill Public & High Schools local parks, RSL and city bus. Minutes from Castle Towers, library, restaurants and Showground Road Metro Station

- Approx. 976 sqm parcel of land
- Five bedrooms, all with built in robes

https://www.guardianrealty.com.au

- **Price** : \$ 2,100,000
- Land Size : 976 sqm View : https://wy
  - : https://www.guardianrealty.com.au/sale/nsw /hills/castle-hill/residential/house/5744871