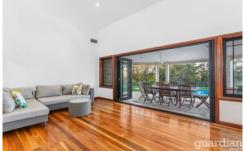

## **182A Annangrove Road Annangrove NSW**

Positioned to maximise views of the pool and breathtaking natural surrounds, this is a dream home for large families who like entertaining. Its private setting is surrounded feature sandstone gardens and retaining walls to offer a quality exterior matched by laidback interiors. Inviting living zones give a choice of spaces to host guests, from the rumpus with fireplace to the conservatory that leads to a deep verandah. An island bench articulates the stone kitchen, featuring dual ovens, Bosch appliances and a wealth of storage.

Bedrooms are appointed with walk-in wardrobes and lush outlooks. Spa baths come with the main and ensuite bathrooms, and the master includes a bench seat with a bay window framing the head turning views. Guests have their own quarters upstairs, there is a teen retreat and a gym with bathroom adjoins the garage. A low maintenance