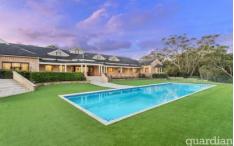

## **182A Annangrove Road Annangrove NSW**

Positioned to maximise views of the pool and breathtaking natural surrounds, this is a dream home for large families who like entertaining. Its private setting is surrounded feature sandstone gardens and retaining walls to offer a quality exterior matched by laidback interiors. Inviting living zones give a choice of spaces to host guests, from the rumpus with fireplace to the conservatory that leads to a deep verandah. An island bench articulates the stone kitchen, featuring dual ovens, Bosch appliances and a wealth of storage.