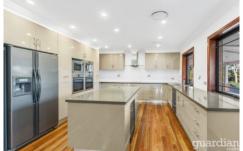

## **182A Annangrove Road Annangrove NSW**

Positioned to maximise views of the pool and breathtaking natural surrounds, this is a dream home for large families who like entertaining. Its private setting is surrounded feature sandstone gardens and retaining walls to offer a quality exterior matched by laidback interiors. Inviting living zones give a choice of spaces to host guests, from the rumpus with fireplace to the conservatory that leads to a deep verandah. An island bench articulates the stone kitchen, featuring dual ovens, Bosch appliances and a wealth of storage.