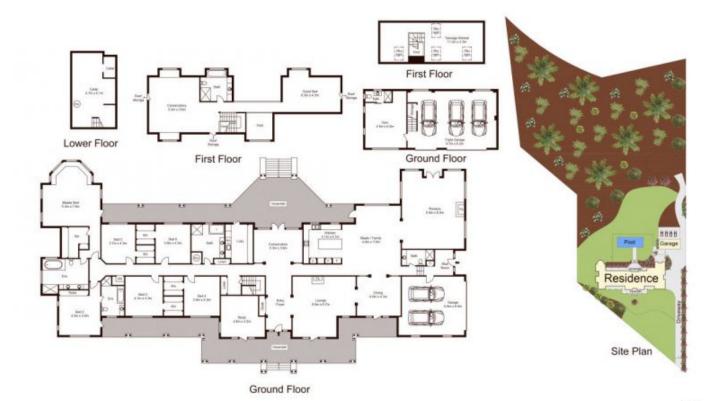

## **182A Annangrove Road Annangrove NSW**

Positioned to maximise views of the pool and breathtaking natural surrounds, this is a dream home for large families who like entertaining. Its private setting is surrounded feature sandstone gardens and retaining walls to offer a quality exterior matched by laidback interiors. Inviting living zones give a choice of spaces to host guests, from the rumpus with fireplace to the conservatory that leads to a deep verandah. An island bench articulates the stone kitchen, featuring dual ovens, Bosch appliances and a wealth of storage.

Bedrooms are appointed with walk-in wardrobes and lush outlooks. Spa baths come with the main and ensuite bathrooms, and the master includes a bench seat with a bay window framing the head turning views. Guests have their own quarters upstairs, there is a teen retreat and a gym with bathroom adjoins the garage. A low maintenance

LILLI

Scale shown in metres. All dimensions herein are approximate and gathered from sources believed to be reliable. Whilst every

182A Annangrove Road, Annangrove