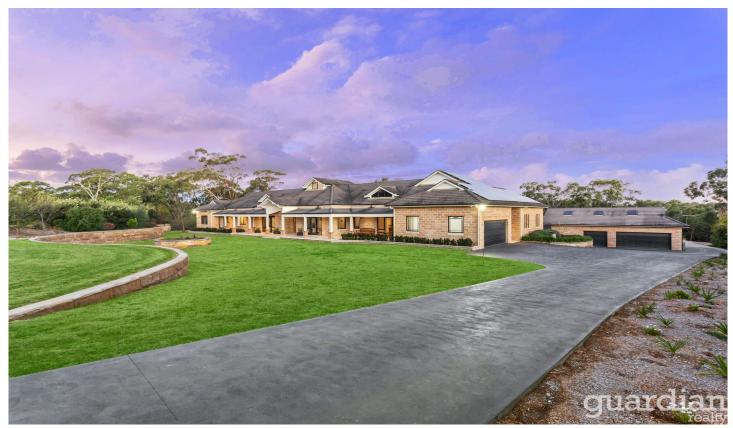

## **182A Annangrove Road Annangrove NSW**

Positioned to maximise views of the pool and breathtaking natural surrounds, this is a dream home for large families who like entertaining. Its private setting is surrounded feature sandstone gardens and retaining walls to offer a quality exterior matched by laidback interiors. Inviting living zones give a choice of spaces to host guests, from the rumpus with fireplace to the conservatory that leads to a deep verandah. An island bench articulates the stone kitchen, featuring dual ovens, Bosch appliances and a wealth of storage.