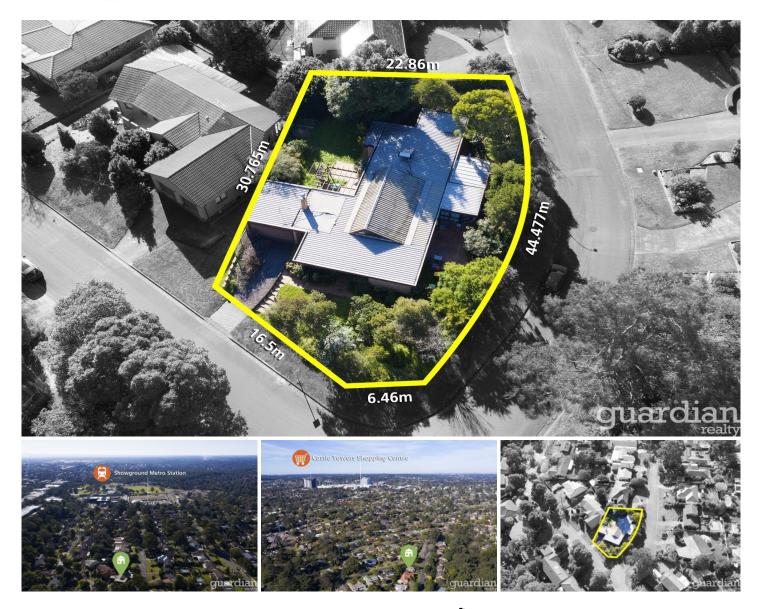

## 9 Ashford Avenue Castle Hill NSW

This property is located within the Castle Hill Showground Road precinct and has been rezoned R4 High Density Residential.Ideally positioned in a peaceful street, on a well-maintained corner block, this opportunity is not to be overlooked.

## 5 🛤 2 🚔 2 🖨

| Price     | : \$ 2,150,000  |
|-----------|-----------------|
| Land Size | : 976 sqm       |
| View      | : https://www.g |

: https://www.guardianrealty.com.au/sale/nsw /hills/castle-hill/residential/house/5732253