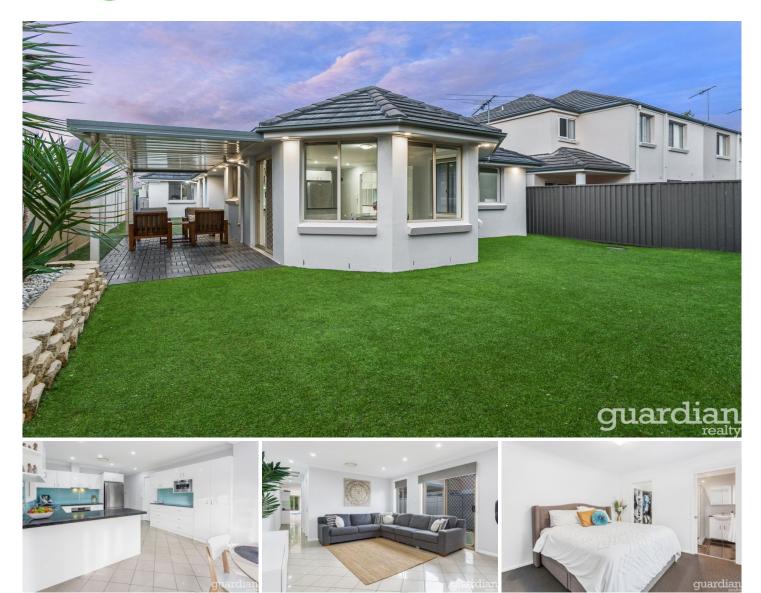

## 104 Harrington Avenue Castle Hill NSW

Neatly presented with modern upgrades, this single level home is an ideal find for a young family or downsizers. Separate living spaces are north-facing, with sun splashed rooms offering versatility of space. In the granite kitchen, ample preparation spaces are backed by bright glass splashbacks and host stainless steel appliances. The dining room leads out to a covered alfresco that captures the best of the sun. Synthetic turf and succulents make for an easy care backyard that is secure for pets and children.

Soak in the spa bath in the family bathroom and enjoy the privacy of the modern ensuite and walk-in wardrobe for the master. A good sized laundry, linen cupboard and built-in wardrobes give a wealth of storage. Part of a gated estate, this inviting home is a walk to Kellyville Village, reserves, buses and the sought-after Sherwood Ridge Public School as well as William Clarke College.