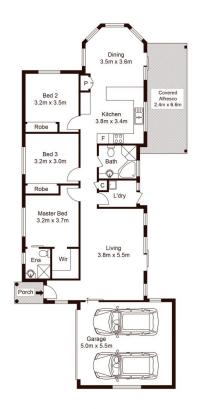

Erica Jobberns 02 9659 5222

Simon Kowald 0407 433 660

https://www.guardianrealty.com.au

258 Old Northern Road Castle Hill NSW 02 9659 5222

Scale shown in metres. All dimensions herein are approximate and gathered from sources believed to be reliable. Whilst every effort is made for the accuracy of our floor plans, interested parties should rely on their own inquiries. Floor Plan by Xorix Media.