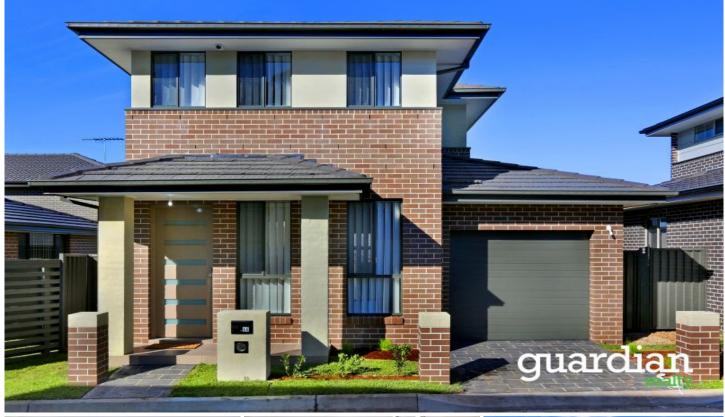

## 6A Signals Lane Bardia NSW

This lighted filled near new contemporary studio apartment features 2 large bedrooms both with built-in wardrobes and a full bathroom on the second level.

Downstairs boasts a great open plan style combining the living room and the stylish kitchen with gas cooking and plenty of storage space.

## Additional Features:-

- Ducted Air Conditioning Upstairs
- Split system down stairs
- Single Auto Garage
- Security System
- Internal Laundry in garage
- Downstairs Powder Room

Sorry no pets.