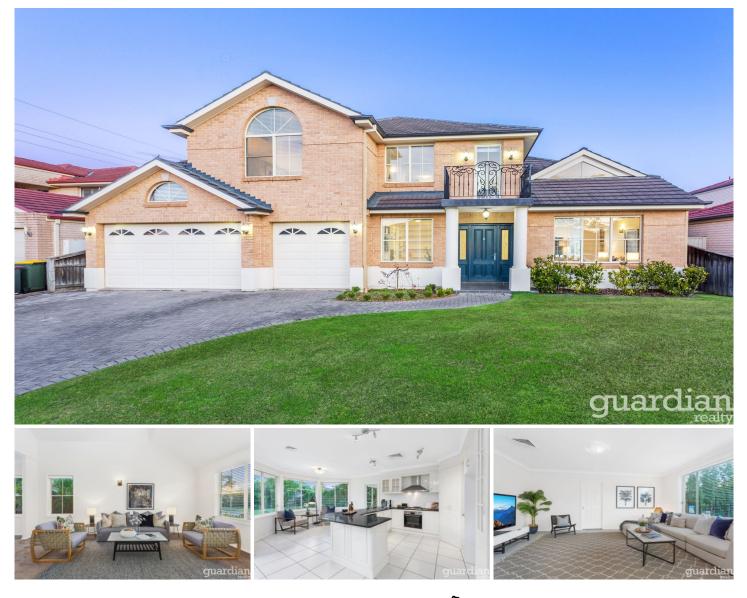

## 4 St Pauls Avenue Castle Hill NSW

Impeccable interiors team with entertaining spaces in this beautifully proportioned home. Vaulted ceilings give an impressive sense of space and light the moment you step into the foyer, with a cast iron staircase curving up to the top floor rumpus. It leads to three double bedrooms and a master suite soaked in light from an arched window and a skylight. With a spa bath ensuite and a king size walk-in wardrobe, it's an uplifting sanctuary for parents.

The formal lounge merges with the formal dining room which leads to the groomed yard. Granite benches show off the kitchen set to serve the curved meals area and family room with garden outlook. Double doors reveal a huge rumpus and in the backyard a terrace and pristine inground pool are private spots to relax with guests. This home's highly sought position is metres to city buses and childcare, and a walk to Kellyville Village and St Angela's Primary

## 4 🛤 2 🚔 3 🚘

- Price : \$ 1,720,000
- Land Size : ( View : )
- Land Size : 637 sqm
  - : https://www.guardianrealty.com.au/sale/nsw /hills/castle-hill/residential/house/5722175

Gavin Weekley 0407 024 600