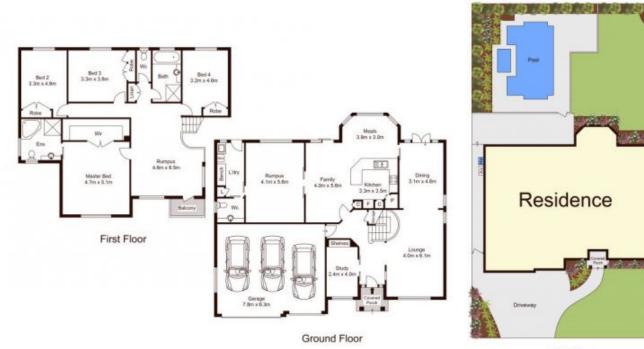

Josh McAdam 0425 886 484

https://www.guardianrealty.com.au

534 Old Northern Road Dural NSW 02 9651 1666

Site Plan

guardian realty

N

0 1 2 3 4 5

Scale shown in metres. All dimensions herein are approximate and gathered from sources believed to be reliable. Whilst every effort is made for the accuracy of our floor plans, interested parties should rely on their own inquiries. Floor Plan by Xorix Media.