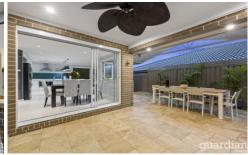

## 63 Sovereign Avenue Kellyville Ridge NSW

Family-focused by design, this impressive home delivers space and privacy for relaxed living. Beautifully connected living zones allow room to come together and spread out, and each boasts alfresco flow. The formal lounge looks to the double travertine alfresco and the dining room has a stone-benched servery to the alfresco for flexibility when entertaining. In the stone kitchen pendant lighting illuminates bar seating and an oversized oven with gas cooktop makes cratering for a crowd simple.