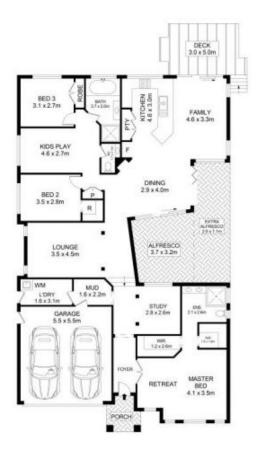

## 63 Sovereign Avenue Kellyville Ridge NSW

Family-focused by design, this impressive home delivers space and privacy for relaxed living. Beautifully connected living zones allow room to come together and spread out, and each boasts alfresco flow. The formal lounge looks to the double travertine alfresco and the dining room has a stone-benched servery to the alfresco for flexibility when entertaining. In the stone kitchen pendant lighting illuminates bar seating and an oversized oven with gas cooktop makes cratering for a crowd simple.

A playroom separates two children's bedrooms, one of which has a walk-in wardrobe. A retreat is a highlight of the master bedroom, along with dual walk-in wardrobes and an ensuite. The mud room is a practical spot to store school bags and shoes, set next to the laundry and double garage. Situated a walk to childcare and Kellyville Ridge Public School, this exceptional home is five minutes to Rouse Hill

## 63 Sovereign Avenue, Kellyville Ridge

Disclaimer
Floor Plan measurements are approximate and are for illustrative purposes only. While we cannot doubt the floor plans accuracy , we make no guarantee , warranty or representation as to the accuracy and completeness of the floor plan