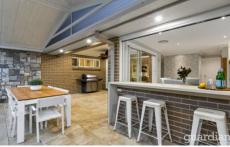

## 63 Sovereign Avenue Kellyville Ridge NSW

Family-focused by design, this impressive home delivers space and privacy for relaxed living. Beautifully connected living zones allow room to come together and spread out, and each boasts alfresco flow. The formal lounge looks to the double travertine alfresco and the dining room has a stone-benched servery to the alfresco for flexibility when entertaining. In the stone kitchen pendant lighting illuminates bar seating and an oversized oven with gas cooktop makes cratering for a crowd simple.