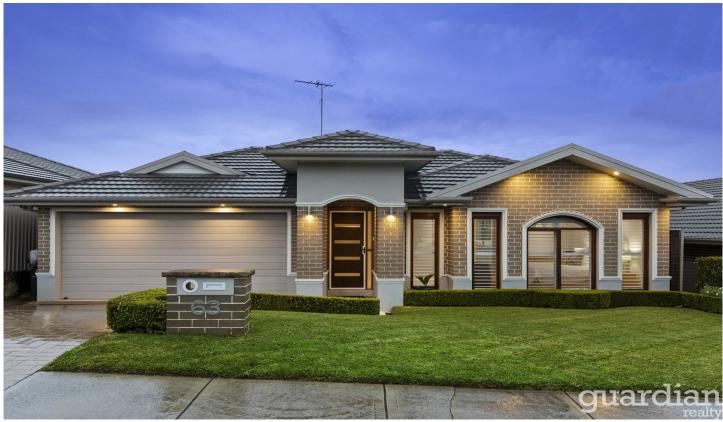

## 63 Sovereign Avenue Kellyville Ridge NSW

Family-focused by design, this impressive home delivers space and privacy for relaxed living. Beautifully connected living zones allow room to come together and spread out, and each boasts alfresco flow. The formal lounge looks to the double travertine alfresco and the dining room has a stone-benched servery to the alfresco for flexibility when entertaining. In the stone kitchen pendant lighting illuminates bar seating and an oversized oven with gas cooktop makes cratering for a crowd simple.

3 📭 2 🖺 2 🗬

**Price** : \$ 1,085,000 **Land Size** : 457 sgm

View : https://www.guardianrealty.com.au/sale/nsw

/hills/kellyville-ridge/residential/house/57116

47