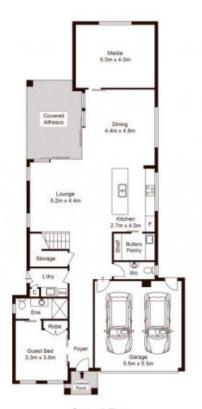

## 12a Tecoma Drive Glenorie NSW

Custom built by Modernview Homes, this brand new home promises effortless living on a prized Glenorie address.

A full butler's kitchen complements the 80mm Caesarstone kitchen with Smeg appliances and an island bench that highlights the home's easy flow.

Open living zones blend with a covered alfresco where glass sliders merge the inside with out for relaxed entertaining.

A media room extends the living areas and has a sliding door for privacy.

- ? TV lounge upstairs,
- ? A dedicated guest bedroom with en-suite,
- ? Four family bedrooms,

## 5 🗀 3 🔓 2 🖨

Land Size : 510 sqm

View : https://www.guardianrealty.com.au/lease/ns

w/hills/glenorie/residential/house/5710578

Wayne Calvert 02 9651 1666

First Floor

Site Plan

Ground Floor

Scale shown in metres. All dimensions herein are approximate and gathered from sources believed to be reliable. Whilst every effort is made for the accuracy of our floor plans, interested parties should rely on their own inquiries. Floor Plan by Xoris Media.