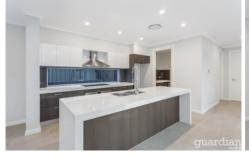

## 12a Tecoma Drive Glenorie NSW

Custom built by Modernview Homes, this brand new home promises effortless living on a prized Glenorie address.

A full butler's kitchen complements the 80mm Caesarstone kitchen with Smeg appliances and an island bench that highlights the home's easy flow.