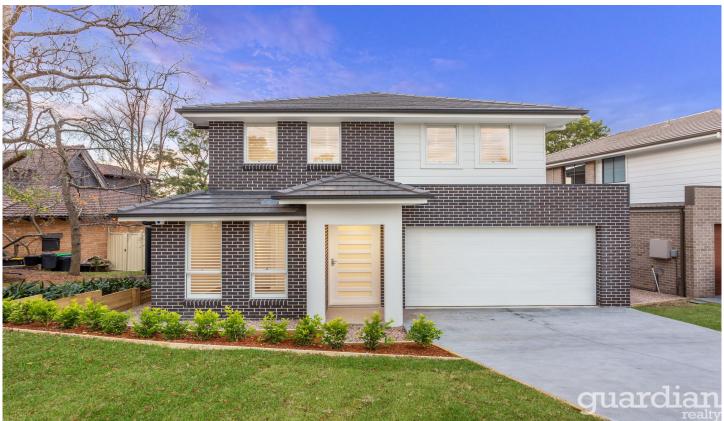

## 12a Tecoma Drive Glenorie NSW

Custom built by Modernview Homes, this brand new home promises effortless living on a prized Glenorie address.

A full butler's kitchen complements the 80mm Caesarstone kitchen with Smeg appliances and an island bench that highlights the home's easy flow.

12A Tecoma Drive, Glenorie