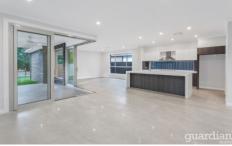

Open living zones blend with a covered alfresco where glass sliders merge the inside with out for relaxed entertaining.

A media room extends the living areas and has a sliding door for privacy.

- ? TV lounge upstairs,
- ? A dedicated guest bedroom with en-suite,
- ? Four family bedrooms,