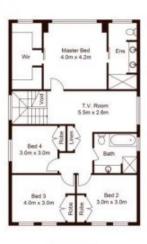

Open living zones blend with a covered alfresco where glass sliders merge the inside with out for relaxed entertaining.

A media room extends the living areas and has a sliding door for privacy.

- ? TV lounge upstairs,
- ? A dedicated guest bedroom with en-suite,
- ? Four family bedrooms,

## 5 🗀 3 🔓 2 🖨

Land Size : 510 sqm

View : https://www.guardianrealty.com.au/lease/ns

w/hills/glenorie/residential/house/5710578

Wayne Calvert 02 9651 1666

First Floor

Site Plan

Ground Floor

Scale shown in metres. All dimensions herein are approximate and gathered from sources believed to be reliable. Whilst every effort is made for the accuracy of our floor plans, interested parties should rely on their own inquiries. Floor Plan by Xoris Media.