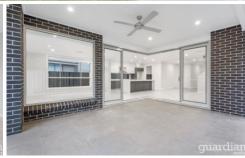

Open living zones blend with a covered alfresco where glass sliders merge the inside with out for relaxed entertaining.

A media room extends the living areas and has a sliding door for privacy.

- ? TV lounge upstairs,
- ? A dedicated guest bedroom with en-suite,
- ? Four family bedrooms,