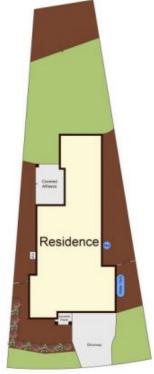

## 5 🗀 3 🔓 2 🖨

Land Size : 510 sqm

View : https://www.guardianrealty.com.au/lease/ns

w/hills/glenorie/residential/house/5710578

Wayne Calvert 02 9651 1666

First Floor

Site Plan

Ground Floor

Scale shown in metres. All dimensions herein are approximate and gathered from sources believed to be reliable. Whilst every effort is made for the accuracy of our floor plans, interested parties should rely on their own inquiries. Floor Plan by Xoris Media.