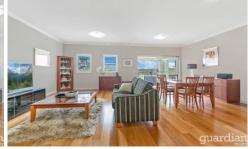

#### 22/9 Garthowen Crescent Castle Hill NSW

With sweeping district views to the Blue Mountains and contemporary interiors, this apartment features 2 bedrooms with the oversized master featuring an ensuite with twin shower and dual basin vanity. With large living areas and a stylish kitchen with bar seating, glossy cabinetry and gas cooking overlooking the alfresco living area.

#### Additional Features:-

- Study Nook
- Ducted Air
- Plantation Shutters
- Timber Flooring flowing out to covered & private balcony
- High Ceilings
- Secure intercom entry
- Internal laundry
- 2 car spaces with storage cage