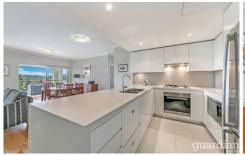

#### 22/9 Garthowen Crescent Castle Hill NSW

With sweeping district views to the Blue Mountains and contemporary interiors, this apartment features 2 bedrooms with the oversized master featuring an ensuite with twin shower and dual basin vanity. With large living areas and a stylish kitchen with bar seating, glossy cabinetry and gas cooking overlooking the alfresco living area.

#### Additional Features:-

- Study Nook
- Ducted Air
- Plantation Shutters
- Timber Flooring flowing out to covered & private balcony
- High Ceilings
- Secure intercom entry
- Internal laundry
- 2 car spaces with storage cage