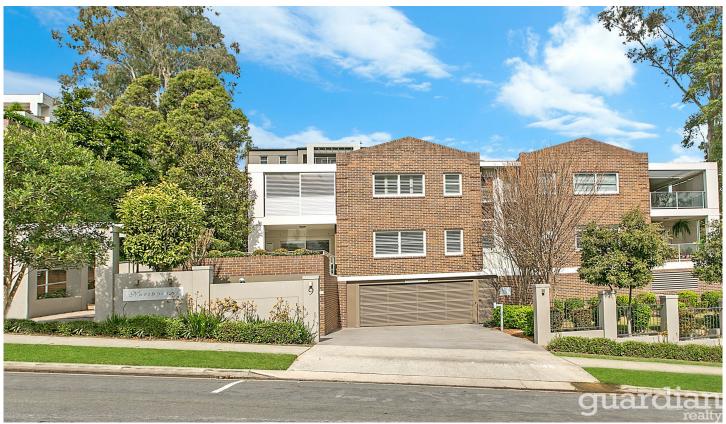

#### 22/9 Garthowen Crescent Castle Hill NSW

With sweeping district views to the Blue Mountains and contemporary interiors, this apartment features 2 bedrooms with the oversized master featuring an ensuite with twin shower and dual basin vanity. With large living areas and a stylish kitchen with bar seating, glossy cabinetry and gas cooking overlooking the alfresco living area.