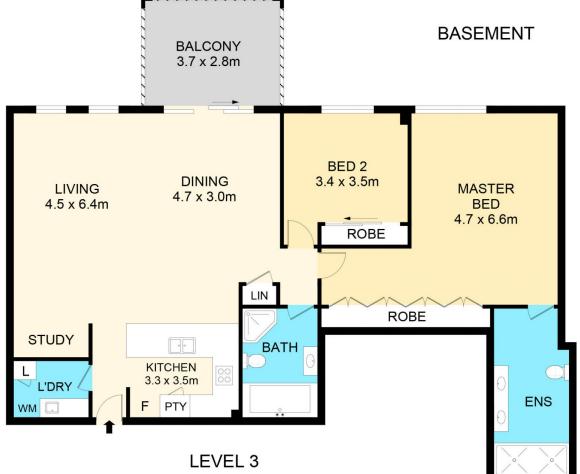

#### 22/9 Garthowen Crescent Castle Hill NSW

With sweeping district views to the Blue Mountains and contemporary interiors, this apartment features 2 bedrooms with the oversized master featuring an ensuite with twin shower and dual basin vanity. With large living areas and a stylish kitchen with bar seating, glossy cabinetry and gas cooking overlooking the alfresco living area.

#### Additional Features:-

- Study Nook
- Ducted Air
- Plantation Shutters
- Timber Flooring flowing out to covered & private balcony
- High Ceilings
- Secure intercom entry
- Internal laundry
- 2 car spaces with storage cage

## 22/9 Garthowen Crescent, Castle Hill

Disclaimer

Floor Plan measurements are approximate and are for illustrative purposes only. While we cannot doubt the floor plans accuracy , we make no guarantee , warranty or representation as to the accuracy and completeness of the floor plan