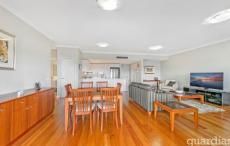

#### 22/9 Garthowen Crescent Castle Hill NSW

With sweeping district views to the Blue Mountains and contemporary interiors, this apartment features 2 bedrooms with the oversized master featuring an ensuite with twin shower and dual basin vanity. With large living areas and a stylish kitchen with bar seating, glossy cabinetry and gas cooking overlooking the alfresco living area.

#### Additional Features:-

- Study Nook
- Ducted Air
- Plantation Shutters
- Timber Flooring flowing out to covered & private balcony
- High Ceilings
- Secure intercom entry
- Internal laundry
- 2 car spaces with storage cage