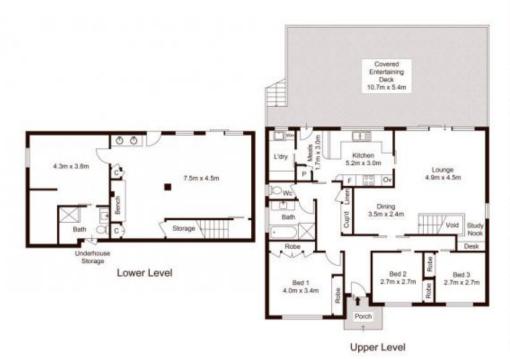

## 15 Lukes Lane Baulkham Hills NSW

Versatile in layout and central in setting, this immaculate Crestwood Estate home boasts district & Blue Mountains views. Polished timber floors bring warmth throughout and vaulted ceilings rise over the lounge room with adjoining study nook. Granite benches feature in the kitchen which looks out to an amazing rear deck which promises easy entertaining with a breathtaking sunset backdrop.

The lower level provides endless possibilities for creative thinkers and side access with electric gates leads to covered parking for three cars. Zoned for Crestwood Public School, it's a walk to buses, Crestwood High School and St Michael's Primary School.

? 930sqm block with side access, electric gate provides secure parking

? Formal lounge and dining + study nook, 2 bathrooms

3 🕒 2 🔓 3 🖨

**Price** : \$ 1,315,000 **Land Size** : 930 sgm

View : https://www.guardianrealty.com.au/sale/nsw

/hills/baulkham-hills/residential/house/57032

14

**Erica Jobberns 02 9659 5222** 

Aaron Godfrey 0422 081 888

Site Plan

0 1 2 3 4 5

Scale shown in metres. All dimensions herein are approximate and gathered from sources believed to be reliable. Whilat every effort is made for the accuracy of our floor plans, interested parties should rely on their own inquiries. Floor Plan by Xorix Media.