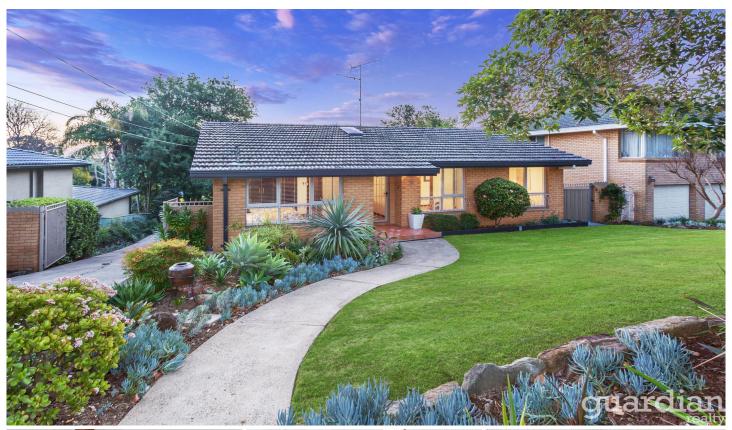

## 15 Lukes Lane Baulkham Hills NSW

Versatile in layout and central in setting, this immaculate Crestwood Estate home boasts district & Blue Mountains views. Polished timber floors bring warmth throughout and vaulted ceilings rise over the lounge room with adjoining study nook. Granite benches feature in the kitchen which looks out to an amazing rear deck which promises easy entertaining with a breathtaking sunset backdrop.

15 Lukes Lane, Baulkham Hills