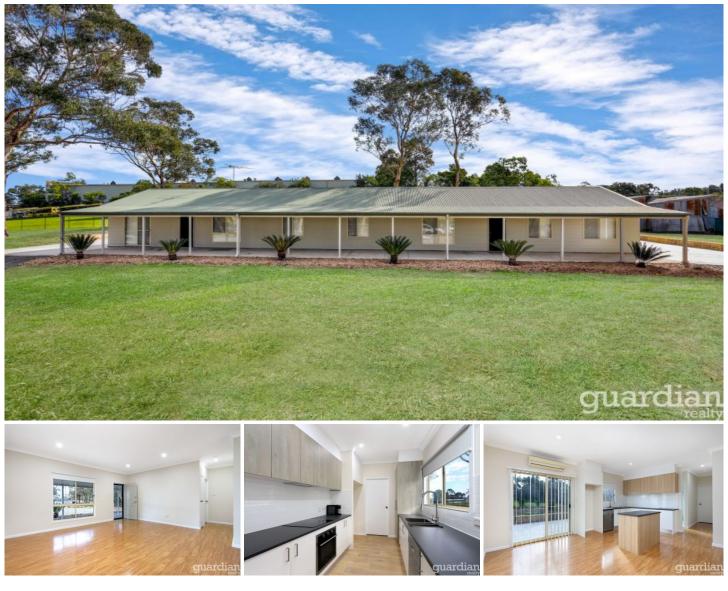

## 6 Quarry Road Dural NSW

Located in the centre of Dural but perfectly positioned for peace and privacy, is this large family homestead offering flexibility in lifestyle with the option for separate in-law accommodation or combined living.

The homestead sits on an acre of land and has been freshly painted, new flooring, a brand new kitchen with electric stove top, dishwasher and is immaculately presented. With 7 bedrooms, an en-suite, 2 full bathrooms and 2 large living areas there is ample room for the larger family.

Additional Features:-

? 2 x Double Carports? 2 x Garden Sheds? Rear courtyards with pergola's

View : https://www.guardianrealty.com.au/lease/nsw/hill s/dural/residential/house/5702558

Lauren Walke 02 9651 1666