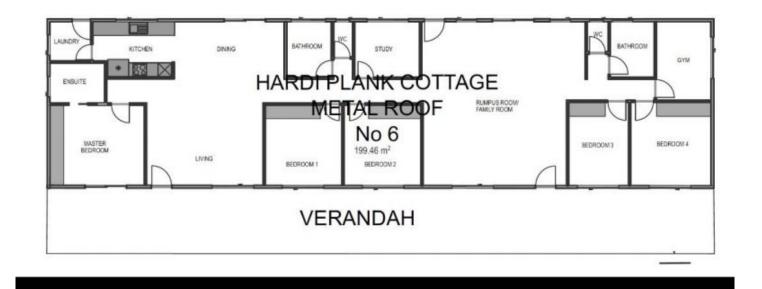

The homestead sits on an acre of land and has been freshly painted, new flooring, a brand new kitchen with electric stove top, dishwasher and is immaculately presented. With 7 bedrooms, an en-suite, 2 full bathrooms and 2 large living areas there is ample room for the larger family.