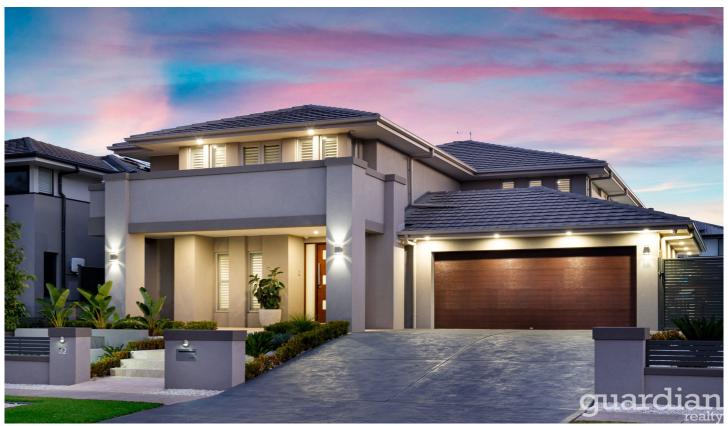

## 32 Saltwater Crescent North Kellyville NSW

Poised on a privileged parcel, refined styling and sumptuous touches offer an effortless family lifestyle. High ceilings and a north-facing layout harness the natural light. In the glossy kitchen, a dark stone slab island bench pops against white cabinetry and a window splashback while a butler's pantry conceals meal prep when entertaining. Picture windows in the living room frame alluring pool views and glass doors slide back to flawlessly merge with a gorgeous travertine alfresco.