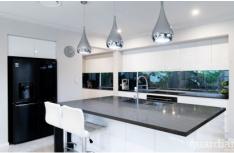

## 32 Saltwater Crescent North Kellyville NSW

Poised on a privileged parcel, refined styling and sumptuous touches offer an effortless family lifestyle. High ceilings and a north-facing layout harness the natural light. In the glossy kitchen, a dark stone slab island bench pops against white cabinetry and a window splashback while a butler's pantry conceals meal prep when entertaining. Picture windows in the living room frame alluring pool views and glass doors slide back to flawlessly merge with a gorgeous travertine alfresco.