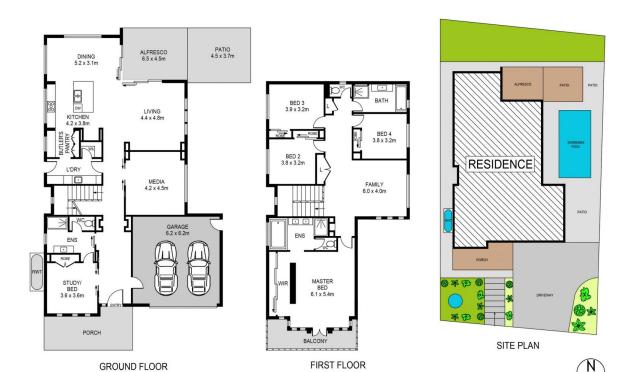

## 32 Saltwater Crescent North Kellyville NSW

Poised on a privileged parcel, refined styling and sumptuous touches offer an effortless family lifestyle. High ceilings and a north-facing layout harness the natural light. In the glossy kitchen, a dark stone slab island bench pops against white cabinetry and a window splashback while a butler's pantry conceals meal prep when entertaining. Picture windows in the living room frame alluring pool views and glass doors slide back to flawlessly merge with a gorgeous travertine alfresco.

The media room offers a gold class cinema experience and the study is versatile as a guest room with ensuite. An upstairs family room links four bedrooms and the master is a drawcard with its walk-in wardrobe and ensuite with heated floors and a bath. Side access caters for extra vehicle storage and it is an easy walk to North Kellyville Square's shops and restaurants.

## 32 SALTWATER CRESCENT, NORTH KELLYVILLE

PLANS SHOWN ARE FOR MARKETING PURPOSES ONLY, ALL DIMENSIONS ARE APPROXIMATE AND NOT TO SCALE. THEY ARE SUBJECT TO ERRORS AND INACCURACIES AND NO LIABILITY WILL BE ACCEPTED. INTERESTED PARTIES SHOULD MAKE THEIR OWN INQUIRIES.