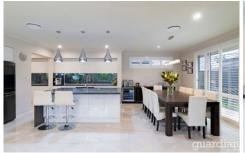

## 32 Saltwater Crescent North Kellyville NSW

Poised on a privileged parcel, refined styling and sumptuous touches offer an effortless family lifestyle. High ceilings and a north-facing layout harness the natural light. In the glossy kitchen, a dark stone slab island bench pops against white cabinetry and a window splashback while a butler's pantry conceals meal prep when entertaining. Picture windows in the living room frame alluring pool views and glass doors slide back to flawlessly merge with a gorgeous travertine alfresco.