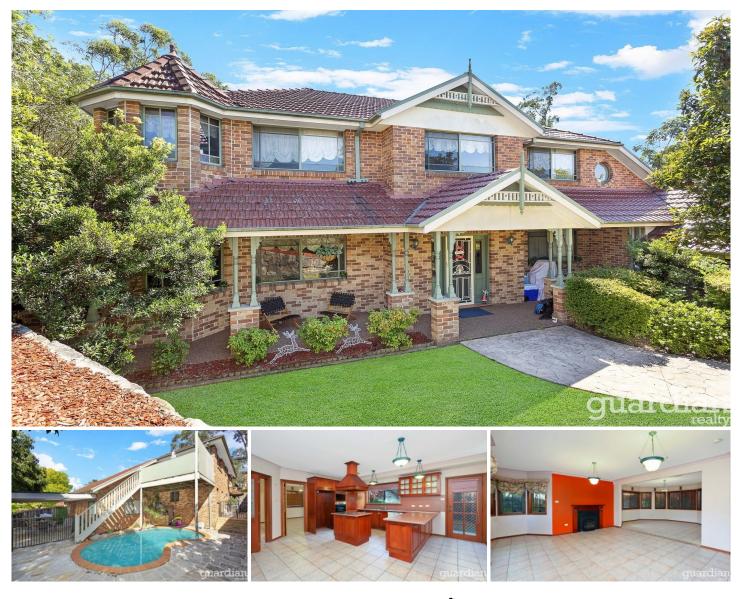

## **1 Millstream Grove Dural NSW**

Nestled in a privileged Elouera Estate setting, this comfortable family home has the convenience of a central Hills address. Bow windows create an intimate ambience in the formal lounge and dining rooms with easy flow to the timber kitchen. It has a breakfast bar, an island cooktop and a meals area. The sizeable study has a pleasant streetscape view and access to the double garage. Summer entertainment beckons from the inground pool, an elevated deck with bush views and an additional covered alfresco.

The master bedroom boasts a reading nook, walk-in wardrobe and an ensuite. One bedroom leads to a retreat with a porthole window that is the perfect space for a teenager to spread out. Located five minutes to Round Corner's supermarkets, shops and cafes, this residence is a walk to local retail and surrounded by premier schools.