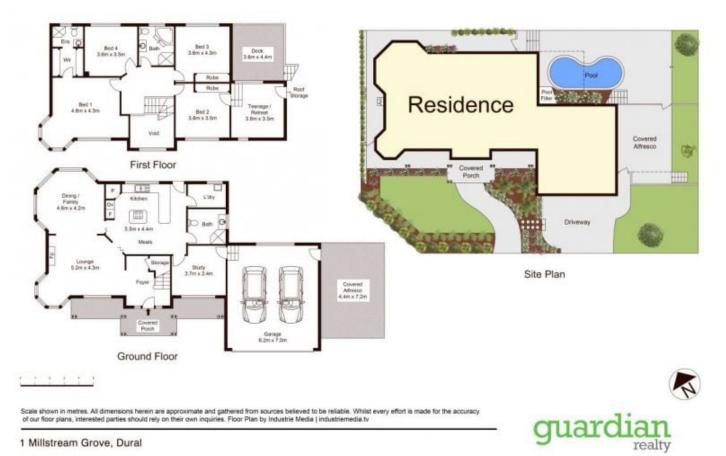

## **1 Millstream Grove Dural NSW**

Nestled in a privileged Elouera Estate setting, this comfortable family home has the convenience of a central Hills address. Bow windows create an intimate ambience in the formal lounge and dining rooms with easy flow to the timber kitchen. It has a breakfast bar, an island cooktop and a meals area. The sizeable study has a pleasant streetscape view and access to the double garage. Summer entertainment beckons from the inground pool, an elevated deck with bush views and an additional covered alfresco.

The master bedroom boasts a reading nook, walk-in wardrobe and an ensuite. One bedroom leads to a retreat with a porthole window that is the perfect space for a teenager to spread out. Located five minutes to Round Corner's supermarkets, shops and cafes, this residence is a walk to local retail and surrounded by premier schools.

## 4 🛤 3 🚔 2 🚘

- Price : \$ 1,250,000
- Land Size : 538 sqm
- View
  - : https://www.guardianrealty.com.au/sale/nsw
    - /hills/dural/residential/house/5699419

**Joel Green** 0408 293 262

**Kristian Danckert** 0402 686 943