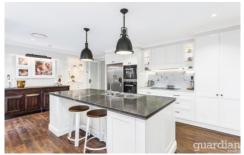

## 3 Diana Avenue Kellyville NSW

Impeccable detailing and considered edits have transformed this fully renovated family home into an exceptional entertainer's abode. Thoughtful touches grace each room in a layout that is dedicated to comfort. Formal lounge and dining rooms are washed in natural light while the open living zone is wrapped in windows that showcase the picturesque yard destined for making memories with loved ones. Limestone tops the island bench in the elegant kitchen, with Carrara marble preparation surfaces and splashback in the pantry and around the stovetop. The laundry doubles as a scullery which is fitted out for entertaining on a grand scale.