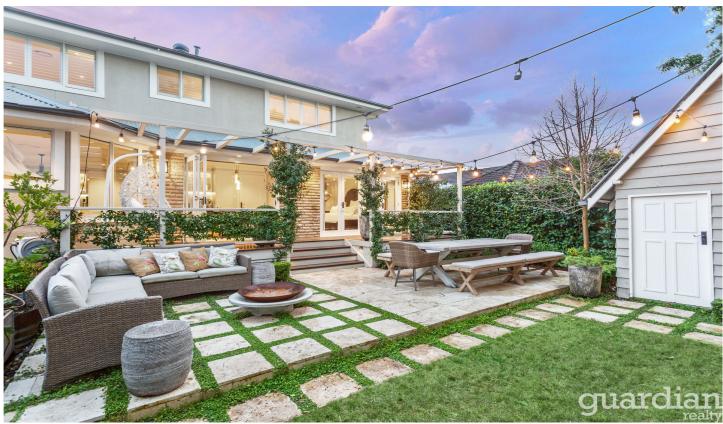

## 3 Diana Avenue Kellyville NSW

Impeccable detailing and considered edits have transformed this fully renovated family home into an exceptional entertainer's abode. Thoughtful touches grace each room in a layout that is dedicated to comfort. Formal lounge and dining rooms are washed in natural light while the open living zone is wrapped in windows that showcase the picturesque yard destined for making memories with loved ones. Limestone tops the island bench in the elegant kitchen, with Carrara marble preparation surfaces and splashback in the pantry and around the stovetop. The laundry doubles as a scullery which is fitted out for entertaining on a grand scale.