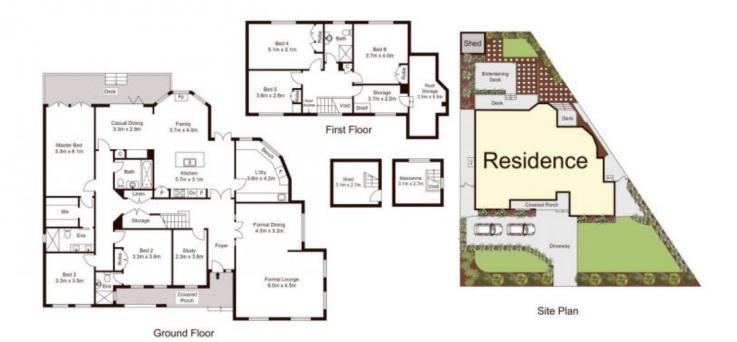

## 3 Diana Avenue Kellyville NSW

Impeccable detailing and considered edits have transformed this fully renovated family home into an exceptional entertainer's abode. Thoughtful touches grace each room in a layout that is dedicated to comfort. Formal lounge and dining rooms are washed in natural light while the open living zone is wrapped in windows that showcase the picturesque yard destined for making memories with loved ones. Limestone tops the island bench in the elegant kitchen, with Carrara marble preparation surfaces and splashback in the pantry and around the stovetop. The laundry doubles as a scullery which is fitted out for entertaining on a grand scale.

Heated floors come with three bathrooms including the magazine-worthy ensuite with twin basin marble vanity and double shower under a skylight. The master opens to the deck through two sets of double doors creating a relaxed

6 📭 4 🟪 2 🗬

Land Size: 698 sqm

View : https://www.guardianrealty.com.au/sale/nsw

/hills/kellyville/residential/house/5692974

Stephen Giacomelli 0413 360 777

Daniel Toms 0448 013 566

0 1 2 3 4 1

Scale shown in metres. All dimensions herein are approximate and gathered from sources believed to be reliable. Whilst every effort is made for the accuracy of our floor plans, interested parties should rely on their own inquiries. Floor Plan by Xorix Medi