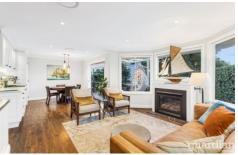

## 3 Diana Avenue Kellyville NSW

Impeccable detailing and considered edits have transformed this fully renovated family home into an exceptional entertainer's abode. Thoughtful touches grace each room in a layout that is dedicated to comfort. Formal lounge and dining rooms are washed in natural light while the open living zone is wrapped in windows that showcase the picturesque yard destined for making memories with loved ones. Limestone tops the island bench in the elegant kitchen, with Carrara marble preparation surfaces and splashback in the pantry and around the stovetop. The laundry doubles as a scullery which is fitted out for entertaining on a grand scale.

Heated floors come with three bathrooms including the magazine-worthy ensuite with twin basin marble vanity and double shower under a skylight. The master opens to the deck through two sets of double doors creating a relaxed