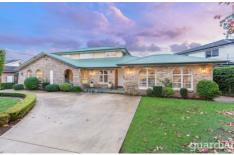

## 3 Diana Avenue Kellyville NSW

Impeccable detailing and considered edits have transformed this fully renovated family home into an exceptional entertainer's abode. Thoughtful touches grace each room in a layout that is dedicated to comfort. Formal lounge and dining rooms are washed in natural light while the open living zone is wrapped in windows that showcase the picturesque yard destined for making memories with loved ones. Limestone tops the island bench in the elegant kitchen, with Carrara marble preparation surfaces and splashback in the pantry and around the stovetop. The laundry doubles as a scullery which is fitted out for entertaining on a grand scale.

3 Diana Avenue, Kellyville