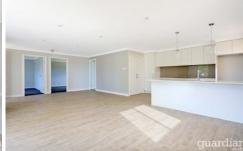

The open plan living area features a large combine lounge room and dining area complete with a stylish kitchen with electric cooktop, dishwasher and large island bench complemented by the quality light fittings and the abundance of natural light.