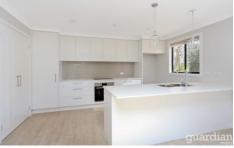

The open plan living area features a large combine lounge room and dining area complete with a stylish kitchen with electric cooktop, dishwasher and large island bench complemented by the quality light fittings and the abundance of natural light.