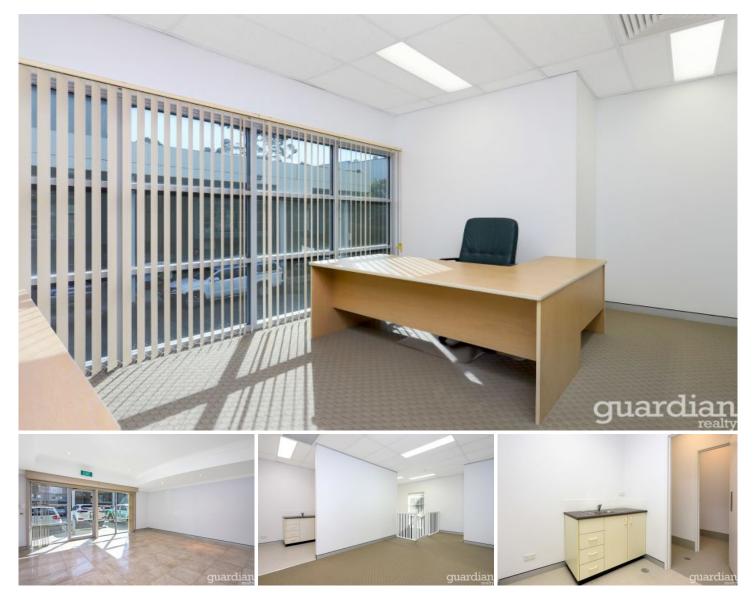

## 35a/276 New Line Road Dural NSW

Spacious office suite located in a highly sought-after pocket in Dural's industrial precinct includes a spacious ground floor reception, a large meeting room, private office space, and an open plan area.

Additional Features:-

- ? Ducted Air Conditioning
- ? 2 car spaces at the front of the building
- ? Neutral colour palette with ample natural light
- ? Electronic Shutters & high ceilings
- ? Freshly painted with near new carpet
- ? Kitchenette
- ? Bathroom
- ? All outgoings included \*
- ? Factory not included separate lease