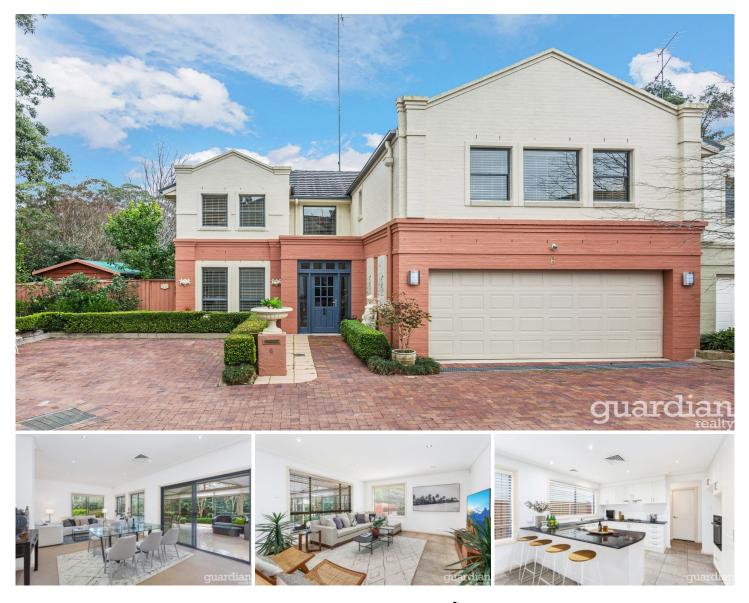

## 6 St Simon Place Castle Hill NSW

Assured convenience and a spacious layout spilling over two levels offer family appeal in this well presented home. Open, inviting living spaces are connected are well appointed for zoning to accommodate growing families. Ample windows flood the home with natural light while family and dining rooms step out to the generous enclosed alfresco area.

A large feature window illuminates the foyer and second floor with light, where a curved balustrade hugs the upstairs living area. It connects all bedrooms, presided over by a master suite with ensuite and walk in dressing room. The unique floorplan can also allow for a home office area with separate front door entry. Footsteps to Heritage Park and four minutes to Castle Towers and trains, this elegant home occupies a central address zones for Castle Hill High School & Public School.

6 St Simon Place, Castle Hill