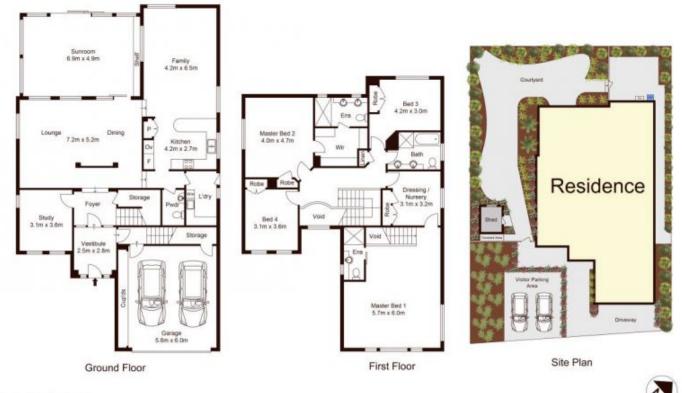

A large feature window illuminates the foyer and second floor with light, where a curved balustrade hugs the upstairs living area. It connects all bedrooms, presided over by a master suite with ensuite and walk in dressing room. The unique floorplan can also allow for a home office area with separate front door entry. Footsteps to Heritage Park and four minutes to Castle Towers and trains, this elegant home occupies a central address zones for Castle Hill High School & Public School.

guardian realty

0 1 2 3 4 5

Scale shown in metres. All dimensions herein are approximate and gathered from sources believed to be reliable. Whilst every effort is made for the accuracy of our floor plans, interested parties should rely on their own inquiries. Floor Plan by Xorix Media.