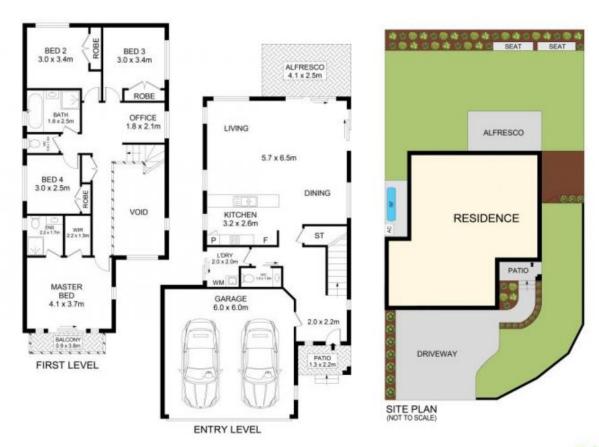

## 7a St Albans Road Schofields NSW

Bringing all the prestige of a corner block, this dual level home offers broad appeal. Easycare interiors are lovely and light-filled. The stone kitchen looks over a flexible open living zone that leads outside from two sides. Private outdoor settings offer versatile entertaining spaces including a covered alfresco, lawn and firepit courtyard.

An office space or study nook upstairs joins the bedrooms. A Juliet balcony comes with the master bedroom, capturing the fresh air and pleasant street views. It has the benefit of an ensuite and walk-in wardrobe while three children's bedrooms enjoy a bathroom with separate bath and shower. Located metres to Schofields Public School and a walk to trains and shops, this home delivers secure family convenience.

? North-rear aspect on 331sqm

## 7a St Albans Road, Schofields

Disclaimer

Floor Plan measurements are approximate and are for illustrative purposes only. While we cannot doubt the floor plans accuracy, we make no guarantee, warranty or representation as to the accuracy and completeness of the floor plan