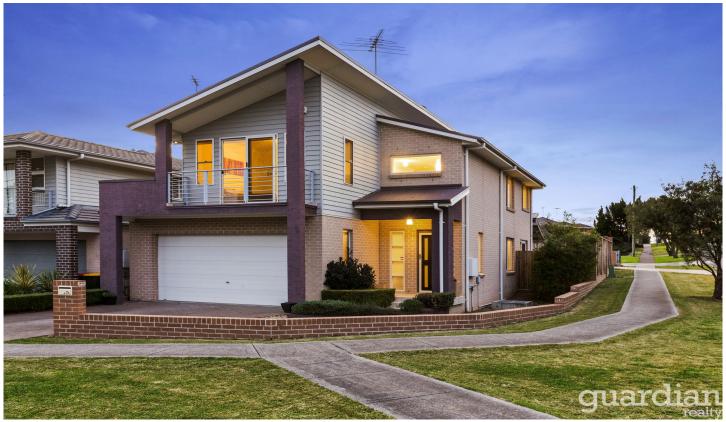

## 7a St Albans Road Schofields NSW

Bringing all the prestige of a corner block, this dual level home offers broad appeal. Easycare interiors are lovely and light-filled. The stone kitchen looks over a flexible open living zone that leads outside from two sides. Private outdoor settings offer versatile entertaining spaces including a covered alfresco, lawn and firepit courtyard.

? North-rear aspect on 331sqm

## 4 🗀 2 📛 2 👄

**Price** : \$ 780,000 **Land Size** : 331 sgm

View: https://www.guardianrealty.com.au/sale/nsw

/western-sydney/schofields/residential/hous

e/5655832