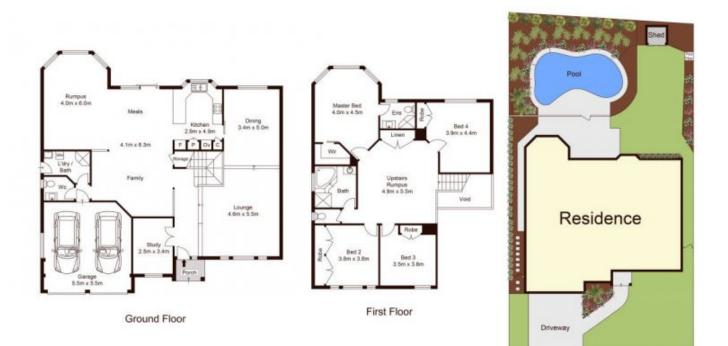

https://www.guardianrealty.com.au

534 Old Northern Road Dural NSW 02 9651 1666

Site Plan

guardian

Scale shown in metres. All dimensions herein are approximate and gathered from sources believed to be reliable. Whilst every effort is made for the accuracy of our floor plans, interested parties should rely on their own inquiries. Floor Plan by Xoris Media.