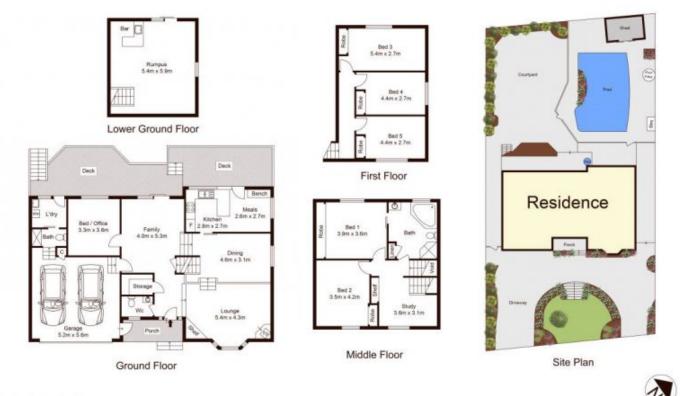

## 57 Excelsior Avenue Castle Hill NSW

Nestled on a prestigious Castle Hill address, this versatile home promises an excellent lifestyle opportunity. Ready for modern updates, it spills over three floors and has a flexible floor plan. The bay windowed lounge room adjoins a formal dining room and a bar features in the lower level rumpus. An elevated deck runs the width of the home, showing off spectacular sunsets beyond the inground pool and courtyard.

Bedrooms are generously sized and the master has ensuite access to the corner tub bathroom. A study and separate office create opportunities to work from home in privacy or scope to creatively rework the layout. Positioned footsteps to Excelsior Public School, Gilroy Catholic College and Coolong Reserve, it is five minutes to Castle Towers and the metro.

https://www.guardianrealty.com.au

258 Old Northern Road Castle Hill NSW 02 9659 5222

guardian realty

11111

Scale shown in metres. All dimensions herein are approximate and gathered from sources believed to be reliable. Whilst every effort is made for the accuracy of our floor plans, interested parties should rely on their own inquiries. Floor Plan by Xorix Media.