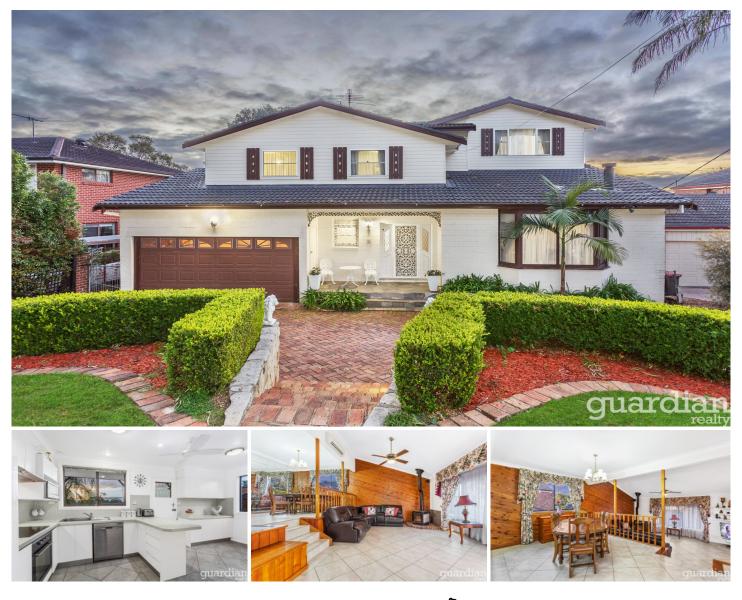

## 57 Excelsior Avenue Castle Hill NSW

Nestled on a prestigious Castle Hill address, this versatile home promises an excellent lifestyle opportunity. Ready for modern updates, it spills over three floors and has a flexible floor plan. The bay windowed lounge room adjoins a formal dining room and a bar features in the lower level rumpus. An elevated deck runs the width of the home, showing off spectacular sunsets beyond the inground pool and courtyard.

Bedrooms are generously sized and the master has ensuite access to the corner tub bathroom. A study and separate office create opportunities to work from home in privacy or scope to creatively rework the layout. Positioned footsteps to Excelsior Public School, Gilroy Catholic College and Coolong Reserve, it is five minutes to Castle Towers and the metro.

## 6 🎮 2 🚔 2 🛱

- Price : \$ 1,300,000
- Land Size
- Land Size : 702 sqm
  - : https://www.guardianrealty.com.au/sale/nsw /hills/castle-hill/residential/house/5653227

Aaron Godfrey 0422 081 888

Simon Kowald 0407 433 660

57 Excelsior Avenue, Castle Hill