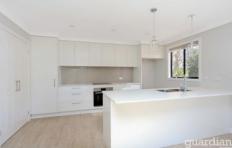

The open plan living area features a large combine lounge room and dining area complete with a stylish kitchen with electric cooktop, dishwasher and large island bench complemented by the quality light fittings and the abundance of natural light.