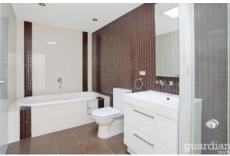

The penthouse features 2 king size bedrooms with double size built-in-robes with the master having an ensuite and covered balcony. The gourmet kitchen has stainless steel appliances with gas cooking, six burner stove, glass splash back, dishwasher and plenty of storage. The open plan living comprises of lounge, family and dining areas which flows onto the wrap around balcony.