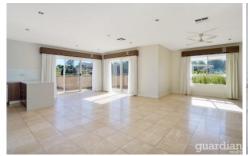

The penthouse features 2 king size bedrooms with double size built-in-robes with the master having an ensuite and covered balcony. The gourmet kitchen has stainless steel appliances with gas cooking, six burner stove, glass splash back, dishwasher and plenty of storage. The open plan living comprises of lounge, family and dining areas which flows onto the wrap around balcony.