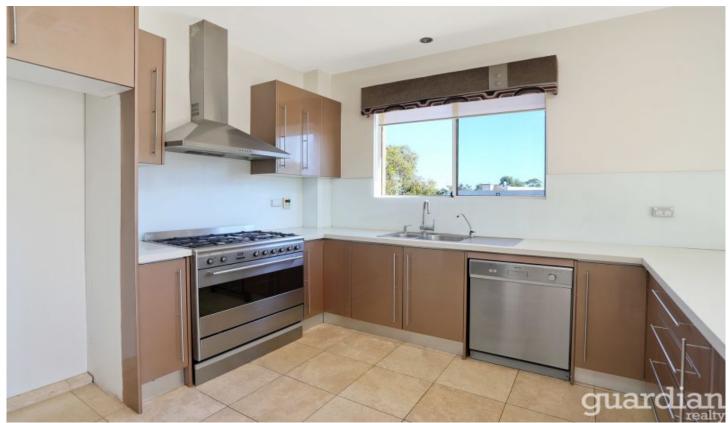

The penthouse features 2 king size bedrooms with double size built-in-robes with the master having an ensuite and covered balcony. The gourmet kitchen has stainless steel appliances with gas cooking, six burner stove, glass splash back, dishwasher and plenty of storage. The open plan living comprises of lounge, family and dining areas which flows onto the wrap around balcony.