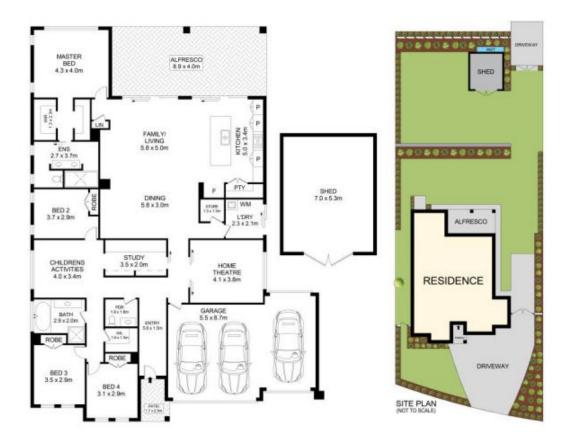

## 23 Blighton Road Pitt Town NSW

An inviting abode with dual street access, this family home exudes stylish simplicity with a reputable build from MacDonald Jones Homes. Free flowing living areas promise a carefree lifestyle with a vast open family space that merges with an alfresco. Expansive green lawn forms a tranquil backdrop for the living, dining and cooking zones. A mirrored splashback enhances the aesthetic, while a stone island, walk-in pantry and gas cooktop make catering for guests a pleasure.

A study, theatre and separate kids' rumpus provide wonderful flexibility and are placed with the children's bedrooms. The master steps straight out to firepit courtyard and includes a double walk-in wardrobe and elegant ensuite. Set in a quiet pocket, this superb home has side access for a truck, caravan or large vehicle plus rear yard access through Cleary Drive for a boat.

## 23 Blighton Road, Pitt Town

Disclaimer
Floor Plan measurements are approximate and are for illustrative purposes only. While we cannot doubt the floor plans accuracy, we make no guarantee, warranty or representation as to the accuracy and completeness of the floor plan