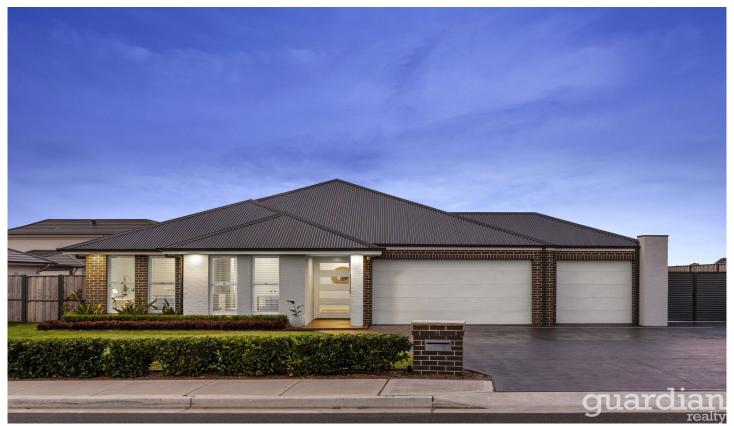

## 23 Blighton Road Pitt Town NSW

An inviting abode with dual street access, this family home exudes stylish simplicity with a reputable build from MacDonald Jones Homes. Free flowing living areas promise a carefree lifestyle with a vast open family space that merges with an alfresco. Expansive green lawn forms a tranquil backdrop for the living, dining and cooking zones. A mirrored splashback enhances the aesthetic, while a stone island, walk-in pantry and gas cooktop make catering for guests a pleasure.

A study, theatre and separate kids' rumpus provide wonderful flexibility and are placed with the children's bedrooms. The master steps straight out to firepit courtyard and includes a double walk-in wardrobe and elegant ensuite. Set in a quiet pocket, this superb home has side access for a truck, caravan or large vehicle plus rear yard access through Cleary Drive for a boat.

## 4 🕒 2 📛 3 🖨

**Price** : \$ 1,885,000 **Land Size** : 2000 sqm

View : https://www.guardianrealty.com.au/sale/nsw

/hawkesbury/pitt-town/residential/house/563

0019

Mark Tasovac 0431 559 136