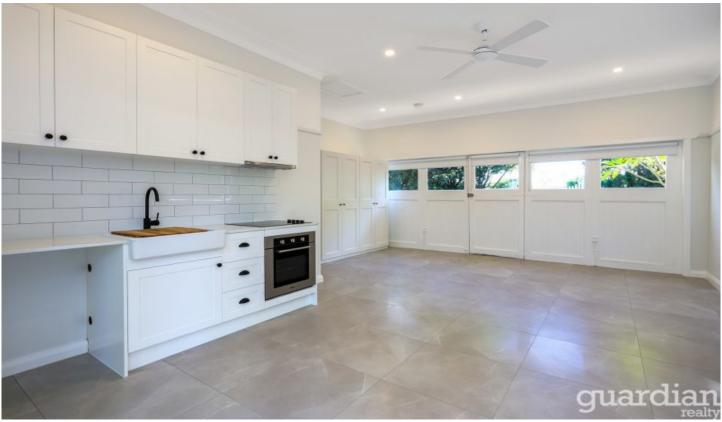

## 22b Whites Road Glenorie NSW

This studio has undergone a complete renovation incorporating a brand new modern kitchen and bathroom. This home would suit a single person or couple seeking to enjoy a smaller living space whilst still enjoying a semi-rural lifestyle.

The studio has its own separate and endearing entrance.

Large French doors lead onto a new timber deck which overlooks a very spacious and private fully fenced yard. The yard also has a garden shed and a raised vegetable garden bed.

## Additional features:

- ? Beautifully tiled flooring throughout
- ? High ceilings and abundant natural light
- ? Air-conditioner and ceiling fan
- ? Freshly painted