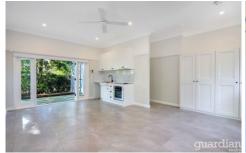

## 22b Whites Road Glenorie NSW

This studio has undergone a complete renovation incorporating a brand new modern kitchen and bathroom. This home would suit a single person or couple seeking to enjoy a smaller living space whilst still enjoying a semi-rural lifestyle.

The studio has its own separate and endearing entrance.

Large French doors lead onto a new timber deck which overlooks a very spacious and private fully fenced yard. The yard also has a garden shed and a raised vegetable garden bed.

## Additional features:

- ? Beautifully tiled flooring throughout
- ? High ceilings and abundant natural light
- ? Air-conditioner and ceiling fan
- ? Freshly painted