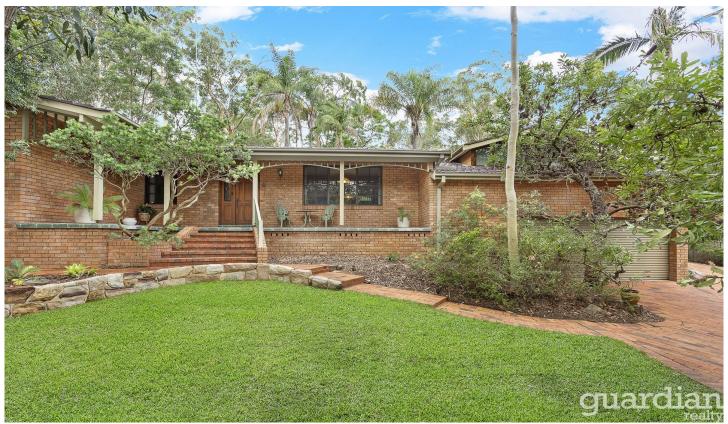

## 3 Timber Grove Glenhaven NSW

With bush views and wonderfully private, this expansive block brings nature to the doors of this original home.

It lends itself to a modern transformation suited to large families.

Timber joinery throughout reflects the natural landscape which is visible from all rooms.

Living areas are versatile and distinct, with raw bricks a highlight of the formal lounge and dining rooms.

A large rumpus upstairs features built-in bench seating and is perfect for entertaining or as a teenage retreat.