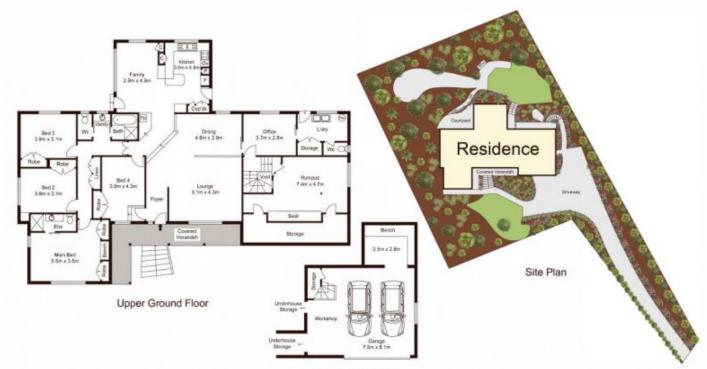

View : https://www.guardianrealty.com.au/lease/ns

w/hills/glenhaven/residential/house/5628759

Wayne Calvert 02 9651 1666

Lower Ground Floor

9 1 2 9 4

Scale shown in metres. All dimensions herein are approximate and gathered from sources believed to be reliable. Whilst every effort is made for the accuracy of our floor plans, interested parties should rely on their own inquiries. Floor Plan by Xorix Media.

3 Timber Grove, Glenhaven