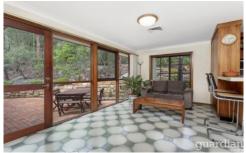

Cascading stone bench tops contrast with the timber cabinets in the kitchen which looks to a family room with easy flow to a courtyard.

Level lawn, a barbecue area and bushland present a low

4 2 2 2

Land Size: 1920 sqm