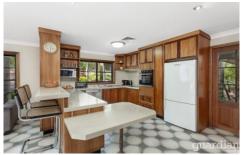

Cascading stone bench tops contrast with the timber cabinets in the kitchen which looks to a family room with easy flow to a courtyard.

Level lawn, a barbecue area and bushland present a low

4 2 2 2

Land Size: 1920 sqm