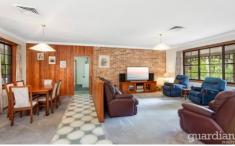

Timber joinery throughout reflects the natural landscape which is visible from all rooms.

Living areas are versatile and distinct, with raw bricks a highlight of the formal lounge and dining rooms.

A large rumpus upstairs features built-in bench seating and is perfect for entertaining or as a teenage retreat.