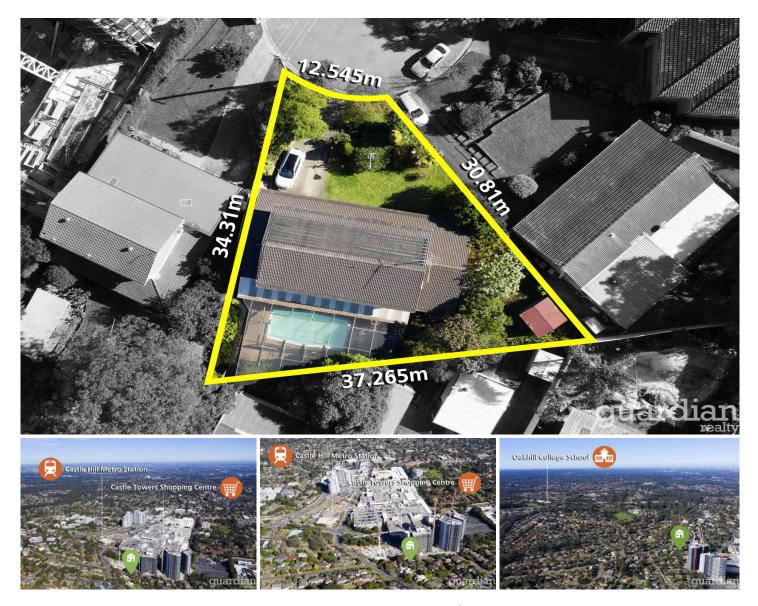

## **16 Gay Street Castle Hill NSW**

In a prime position 900m to Castle Towers and the metro, this 696sqm block sits at the apex of a cul-de-sac. It brings exceptional future potential with R2 zoning and is positioned across the road from a high rise residential development. Located footsteps to shops, restaurants, transport and the entertainment hotspot of Castle Towers, this property is a walk to Castle Hill Public School and Castle Hill High School.

? Invest now, maximise later in privileged cul-de-sac address

? Original two storey house with pool tenanted for \$795 per week

? Comfortable, liveable residence

? Close to a choice of schools including St Bernadette's Primary School, Oakhill College, Gilroy College and William Clarke College

## 6 🛤 3 🚆 2 🚘

| Price | 2 | \$ | 2,350,000 |
|-------|---|----|-----------|
|-------|---|----|-----------|

View

- Land Size : 696 sqm

: https://www.guardianrealty.com.au/sale/nsw /hills/castle-hill/residential/house/5614260