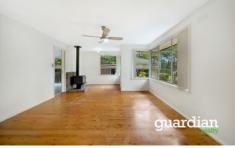

Stretched over one single level, this property offers three bedrooms all with built-ins, family bathroom with separate toilet, joint lounge and dining with combustion fire, good size kitchen and child friendly backyard.

## Other Features:

- Wood fire perfect for winter
- Single car garage with storage room
- Second separate toilet
- Internal Laundry
- Garden Shed