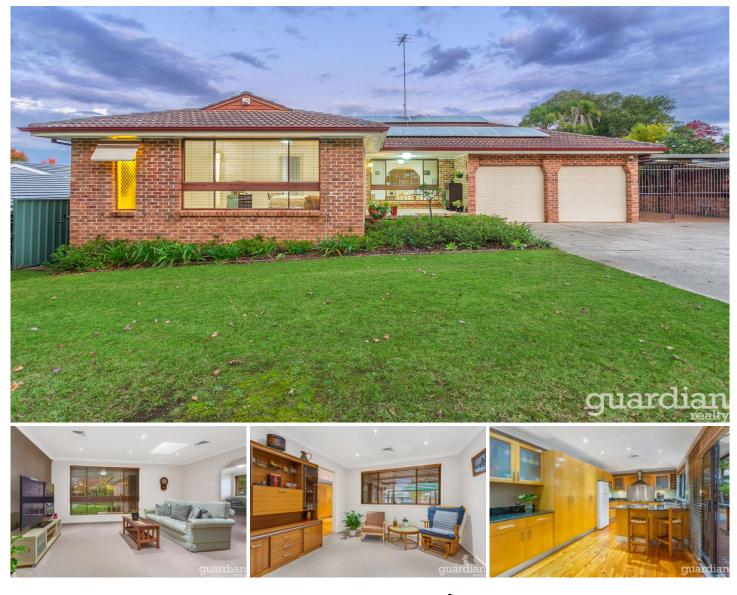

## 1 Wychwood Place Castle Hill NSW

Set on a corner block in a prized cul-de-sac, this generous home delivers flexible family living. Spread over a single level, it has a fantastic blend of indoor and outdoor spaces for entertaining. A skylight harnesses the natural light in the living room and there are formal dining and meals rooms. Smeg appliances feature in the granite-topped kitchen where timber cabinetry offers a wealth of storage.

Both the kitchen and a huge rumpus lead out to a deck with elevated views of the inground pool. An extensive courtyard has a gazebo and the built-in barbecue makes alfresco dining a relaxed and easy choice. A refreshed main bathroom serves three bedrooms while the master has a walk-in wardrobe and ensuite. This home is positioned a walk to buses and Knightsbridge shops, with Castle Towers and the metro five minutes away.