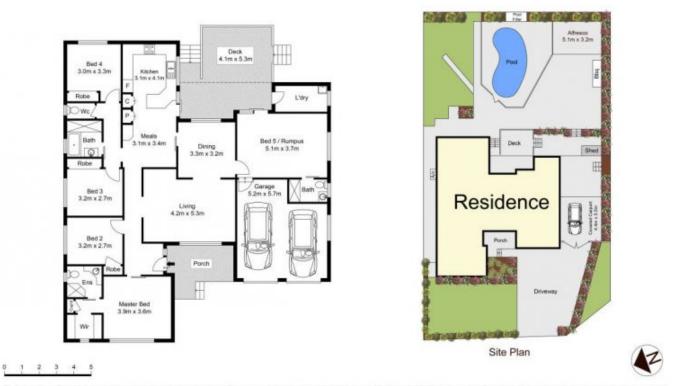

## 1 Wychwood Place Castle Hill NSW

Set on a corner block in a prized cul-de-sac, this generous home delivers flexible family living. Spread over a single level, it has a fantastic blend of indoor and outdoor spaces for entertaining. A skylight harnesses the natural light in the living room and there are formal dining and meals rooms. Smeg appliances feature in the granite-topped kitchen where timber cabinetry offers a wealth of storage.

Both the kitchen and a huge rumpus lead out to a deck with elevated views of the inground pool. An extensive courtyard has a gazebo and the built-in barbecue makes alfresco dining a relaxed and easy choice. A refreshed main bathroom serves three bedrooms while the master has a walk-in wardrobe and ensuite. This home is positioned a walk to buses and Knightsbridge shops, with Castle Towers and the metro five minutes away.

Aaron Godfrey 0422 081 888

Scale shown in metres. All dimensions herein are approximate and gathered from sources believed to be reliable. Whilst every effort is made for the accuracy of our floor plans, interested parties should rely on their own inquiries. Floor Plan by Xorix Media.