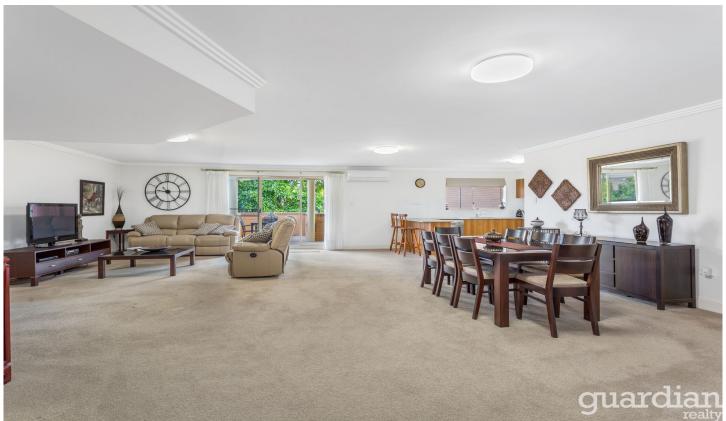

## 22/49-55 Cecil Avenue Castle Hill NSW

Buyers seeking secure apartment living within strolling distance of Castle Towers will love this opportunity. Expansive open living areas capture the best of the sunshine, leading to a large private balcony. The timber kitchen boasts plenty of cabinetry, has stone benchtops, gas cook top, bar seating and looks to the balcony for handy entertaining.

Bedrooms are set away from the living zone and the master has its own ensuite. A separate tub in the main bathroom highlights the apartment's generous layout and there is an internal laundry. Located on the second floor of the sought-after Jessica's Court complex, it's a 10 minute walk to Castle Towers, restaurants, night life and the metro.