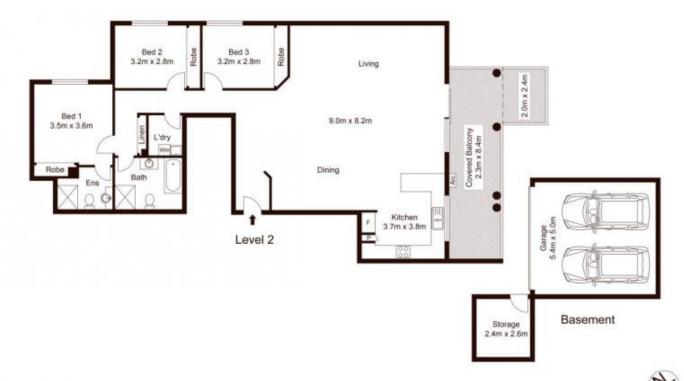

## 22/49-55 Cecil Avenue Castle Hill NSW

Buyers seeking secure apartment living within strolling distance of Castle Towers will love this opportunity. Expansive open living areas capture the best of the sunshine, leading to a large private balcony. The timber kitchen boasts plenty of cabinetry, has stone benchtops, gas cook top, bar seating and looks to the balcony for handy entertaining.

Bedrooms are set away from the living zone and the master has its own ensuite. A separate tub in the main bathroom highlights the apartment's generous layout and there is an internal laundry. Located on the second floor of the sought-after Jessica's Court complex, it's a 10 minute walk to Castle Towers, restaurants, night life and the metro.

0 1 2 3 4 5

Scale shown in metres. All dimensions herein are approximate and gathered from sources believed to be reliable. Whilst every effort is made for the accuracy of our floor plans, interested parties should rely on their own inquiries. Floor Plan by Xoris Media

Unit 22, 49-55 Cecil Avenue, Castle Hill