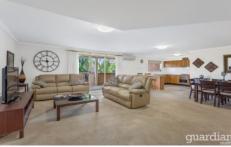

## 22/49-55 Cecil Avenue Castle Hill NSW

Buyers seeking secure apartment living within strolling distance of Castle Towers will love this opportunity. Expansive open living areas capture the best of the sunshine, leading to a large private balcony. The timber kitchen boasts plenty of cabinetry, has stone benchtops, gas cook top, bar seating and looks to the balcony for handy entertaining.

Bedrooms are set away from the living zone and the master has its own ensuite. A separate tub in the main bathroom highlights the apartment's generous layout and there is an internal laundry. Located on the second floor of the sought-after Jessica's Court complex, it's a 10 minute walk to Castle Towers, restaurants, night life and the metro.