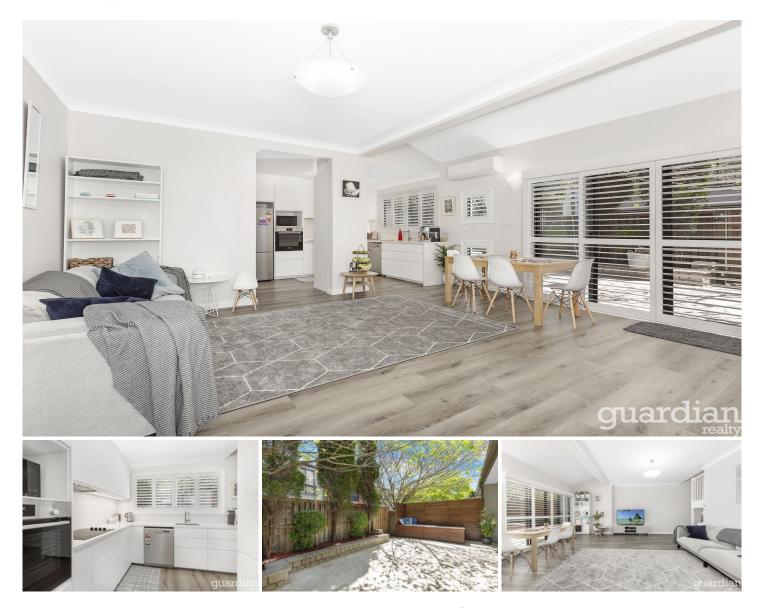

## 11/364-368 Galston Road Galston NSW

This Impeccably presented town house is perfect for any couple or small family. The living zone is open and bright, with glass sliders leading out to a private courtyard. It amplifies the space to spread out and offers integrated bench seating ideal for relaxed entertaining. Crisp white cabinetry showcases the stone kitchen, complete with stainless steel appliances and effortless flow to the dining and lounge areas.

Bedrooms are positioned upstairs and all feature built-in wardrobes. The king size master enjoys an ensuite and pleasant district views. This home's brilliant location is footsteps to shops, medical services, cafes, buses and Aldi. Childcare is a walk away while Galston Public School, Galston High School and well regarded private schools are nearby.