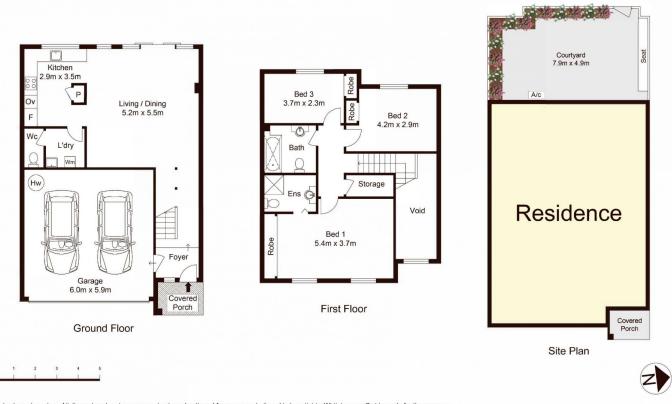

## 11/364-368 Galston Road Galston NSW

This Impeccably presented town house is perfect for any couple or small family. The living zone is open and bright, with glass sliders leading out to a private courtyard. It amplifies the space to spread out and offers integrated bench seating ideal for relaxed entertaining. Crisp white cabinetry showcases the stone kitchen, complete with stainless steel appliances and effortless flow to the dining and lounge areas.

Bedrooms are positioned upstairs and all feature built-in wardrobes. The king size master enjoys an ensuite and pleasant district views. This home's brilliant location is footsteps to shops, medical services, cafes, buses and Aldi. Childcare is a walk away while Galston Public School, Galston High School and well regarded private schools are nearby.

**View :** https://www.guardianrealty.com.au/lease/nsw/hill s/galston/residential/townhouse/5563968

Lauren Walkei 02 9651 1666

Scale shown in metres. All dimensions herein are approximate and gathered from sources believed to be reliable. Whilst every effort is made for the accuracy of our floor plans, interested parties should rely on their own inquiries. Floor Plan by Industrie Media | industriemedia.tv