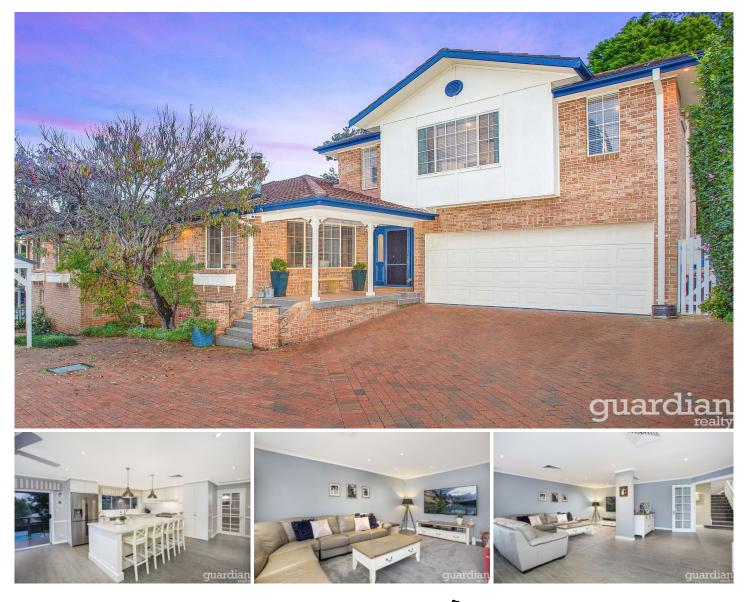

## 46A Old Glenhaven Road Glenhaven NSW

Nestled in a popular pocket of Glenhaven, this dual level home invites relaxed living. In the formal lounge room, a fireplace promises winter warmth in an expanse of space that can be zoned for multiple activities. Shaker cabinetry in fresh white complements the kitchen's stone surfaces, island bench and walk-in pantry. The dining area looks over green views and steps out to an elevated deck with a sweeping bush vista for tranquil entertaining.

Relax in the downstairs rumpus which is an ideal kids' TV lounge. Continue up to the master suite which spreads across the top floor and features a huge ensuite with a corner tub and his-and-hers walk-in wardrobes. An ensuite for the privately set fifth bedroom makes it a great office or teen retreat. Dive into the saltwater solar heated pool in summer and enjoy the hedged gardens and level lawn with Glenhaven Public School, Holland Reserve and the café

## 5 🛤 3 🚔 3 🚘

| Price     | : \$ 1,650,000 |
|-----------|----------------|
| Land Size | : 1000 sqm     |

: 1000 sqm : https://www.guardianrealty.com.au/sale/nsw

/hills/glenhaven/residential/house/5563394