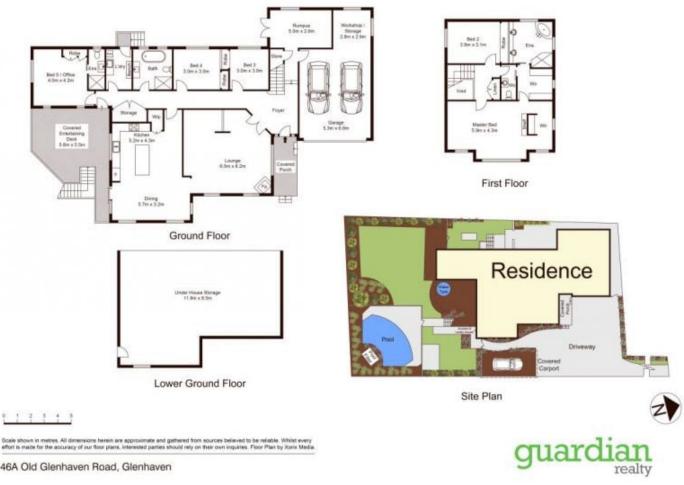

View

Aaron Godfrey 0422 081 888

https://www.guardianrealty.com.au

Scale shown in metres. All dimensions herein are approximate and gathered from sources believed to be reliable. Whilst every effort is made for the accuracy of our floor plans, interested parties should rely on their own inquiries. Floor Plan by Xorix Media

46A Old Glenhaven Road, Glenhaven