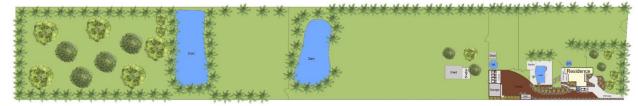

## 19 Neich Road Maraylya NSW

Five arable acres await family adventure on arguably the best landholding in the most desired address in Maraylya. Open living spaces stretch from the entry to a full-width deck at rear and show off the tranquil green surrounds. A timber fireplace heats the lounge room and a meals area joins the kitchen while a separate studio with bathroom could be the perfect home office. The master bedroom comes with an ensuite and walk-in wardrobe, stepping straight out to the deck with a resort-style feel.

Endless space provides unlimited potential for families with horses, motorbikes or a tradesman with machinery and equipment to store in the generous garaging. An inground pool and gazebo offer summer entertaining space and easycare gardens and grass require minimal upkeep. Positioned a stroll to local shops, Maraylya Public School and childcare, the new Box Hill Town Centre is minutes

Site Plan

0 1 2 3 4 5

Scale shown in metres. All dimensions herein are approximate and gathered from sources believed to be reliable. Whilst every

19 Neich Road, Maraylya