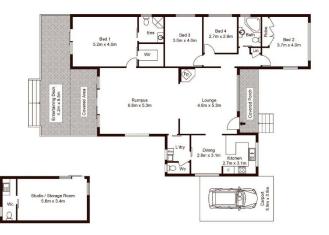

## 19 Neich Road Maraylya NSW

Five arable acres await family adventure on arguably the best landholding in the most desired address in Maraylya. Open living spaces stretch from the entry to a full-width deck at rear and show off the tranquil green surrounds. A timber fireplace heats the lounge room and a meals area joins the kitchen while a separate studio with bathroom could be the perfect home office. The master bedroom comes with an ensuite and walk-in wardrobe, stepping straight out to the deck with a resort-style feel.

Endless space provides unlimited potential for families with horses, motorbikes or a tradesman with machinery and equipment to store in the generous garaging. An inground pool and gazebo offer summer entertaining space and easycare gardens and grass require minimal upkeep. Positioned a stroll to local shops, Maraylya Public School and childcare, the new Box Hill Town Centre is minutes