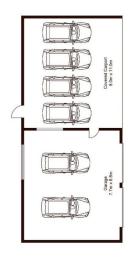

Endless space provides unlimited potential for families with horses, motorbikes or a tradesman with machinery and equipment to store in the generous garaging. An inground pool and gazebo offer summer entertaining space and easycare gardens and grass require minimal upkeep. Positioned a stroll to local shops, Maraylya Public School and childcare, the new Box Hill Town Centre is minutes

4 🕒 2 🖺 7 🖨

**Price** : \$ 1,900,000 **Land Size** : 5 Acres

View : https://www.guardianrealty.com.au/sale/nsw /western-sydney/maraylya/residential/acrea

gesemirural/5562488

Gavin Weekley 0407 024 600

Josh McAdam 0425 886 484