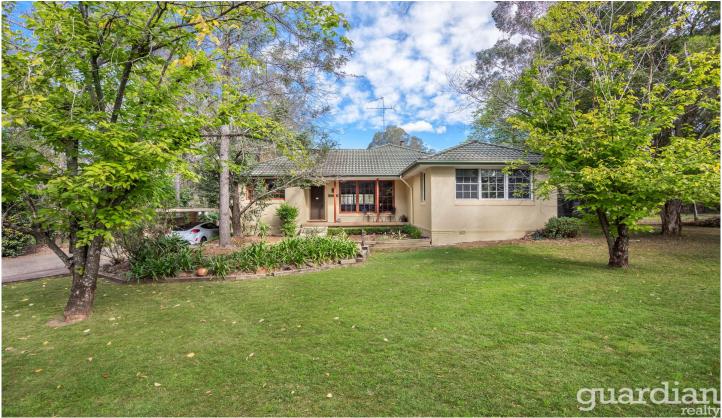

## 19 Neich Road Maraylya NSW

Five arable acres await family adventure on arguably the best landholding in the most desired address in Maraylya. Open living spaces stretch from the entry to a full-width deck at rear and show off the tranquil green surrounds. A timber fireplace heats the lounge room and a meals area joins the kitchen while a separate studio with bathroom could be the perfect home office. The master bedroom comes with an ensuite and walk-in wardrobe, stepping straight out to the deck with a resort-style feel.

Endless space provides unlimited potential for families with horses, motorbikes or a tradesman with machinery and equipment to store in the generous garaging. An inground pool and gazebo offer summer entertaining space and easycare gardens and grass require minimal upkeep. Positioned a stroll to local shops, Maraylya Public School and childcare, the new Box Hill Town Centre is minutes