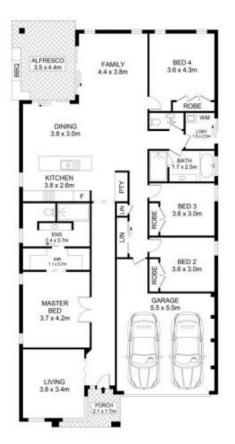

## 26 Turrallo Circuit Schofields NSW

This crafted family oasis commands a high set parcel with mesmerising street appeal in Schofields. The formal living room is well spaced from the home's hero, an uplifting and open family zone. Here, dining and lounge spaces are placed around an intimate alfresco with glass sliders that seamlessly merge the interior and exterior. An outdoor kitchen with barbecue, TV point and decking offer a laidback space to watch sport and unwind with friends over the firepit. Stone surfaces top the magnificent kitchen which has an island with a timber kickback, under bench lighting and a 900mm oven and gas cooktop.

Double doors provide an embracing entry into the master suite which accommodates dual walk-in wardrobes and a savvy ensuite with twin vanities. Children's rooms sit away from the living areas reflecting the home's clever design. Positioned moments to Schofields station and Woolworths,

## 26 Turrallo Circuit, Schofields

Disclaimer
Floor Plan measurements are approximate and are for illustrative purposes only. While we cannot doubt the floor plans accuracy, we make no guarantee, warranty or representation as to the accuracy and completeness of the floor plan