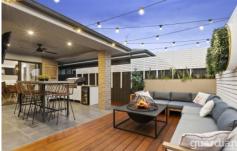

## 26 Turrallo Circuit Schofields NSW

This crafted family oasis commands a high set parcel with mesmerising street appeal in Schofields. The formal living room is well spaced from the home's hero, an uplifting and open family zone. Here, dining and lounge spaces are placed around an intimate alfresco with glass sliders that seamlessly merge the interior and exterior. An outdoor kitchen with barbecue, TV point and decking offer a laidback space to watch sport and unwind with friends over the firepit. Stone surfaces top the magnificent kitchen which has an island with a timber kickback, under bench lighting and a 900mm oven and gas cooktop.