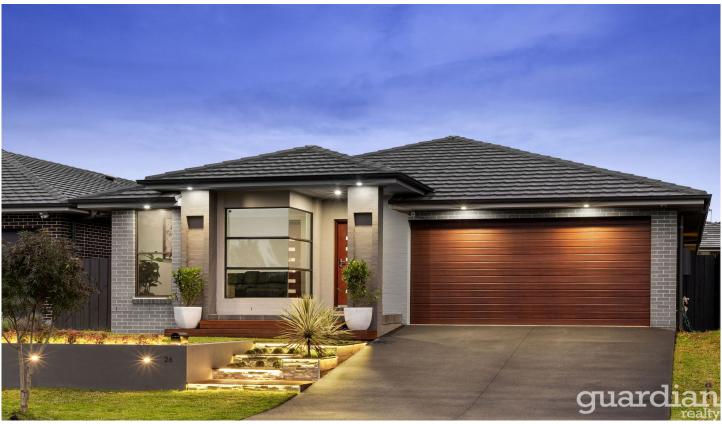

## 26 Turrallo Circuit Schofields NSW

This crafted family oasis commands a high set parcel with mesmerising street appeal in Schofields. The formal living room is well spaced from the home's hero, an uplifting and open family zone. Here, dining and lounge spaces are placed around an intimate alfresco with glass sliders that seamlessly merge the interior and exterior. An outdoor kitchen with barbecue, TV point and decking offer a laidback space to watch sport and unwind with friends over the firepit. Stone surfaces top the magnificent kitchen which has an island with a timber kickback, under bench lighting and a 900mm oven and gas cooktop.