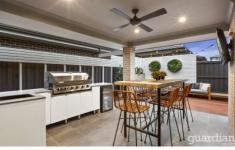

## 26 Turrallo Circuit Schofields NSW

This crafted family oasis commands a high set parcel with mesmerising street appeal in Schofields. The formal living room is well spaced from the home's hero, an uplifting and open family zone. Here, dining and lounge spaces are placed around an intimate alfresco with glass sliders that seamlessly merge the interior and exterior. An outdoor kitchen with barbecue, TV point and decking offer a laidback space to watch sport and unwind with friends over the firepit. Stone surfaces top the magnificent kitchen which has an island with a timber kickback, under bench lighting and a 900mm oven and gas cooktop.