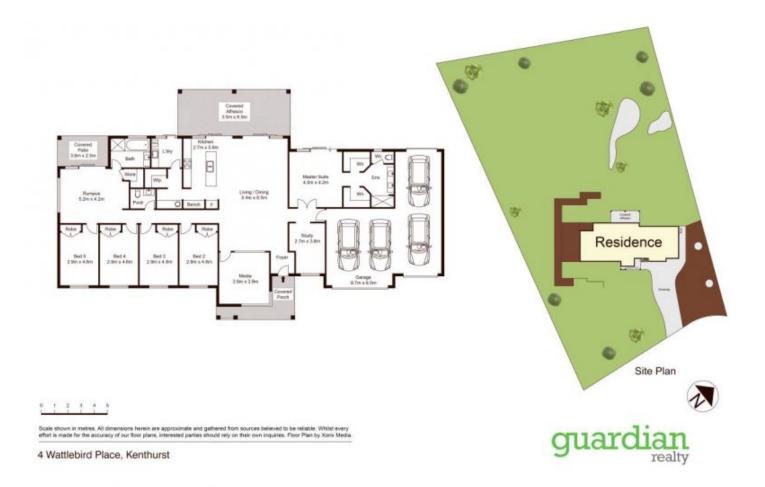

## 4 Wattlebird Close Kenthurst NSW

Embracing an elite cul-de-sac setting, this brand new McDonald Jones Home offers an acre of family space. Its position in a new pocket of Kenthurst enjoys a leafy outlook with attractive views from all rooms. The main living zone is an open, timber-floored haven for dining, relaxing and cooking with a mesmerising natural backdrop. A butler's pantry amplifies the stone island kitchen which is perfectly placed for easy connection to the covered alfresco.

There's a generous study and a media room with perfect parent visibility, plus a separate rumpus and bathroom for children. Double doors lead into the master suite which has outdoor access, a grand his-and-hers walk-in wardrobe and a savvy ensuite designed for privacy. Tranquilly located 10 minutes to Hills Grammar and Marian Catholic College, this extraordinary home is just 15 minutes to Round Corner.