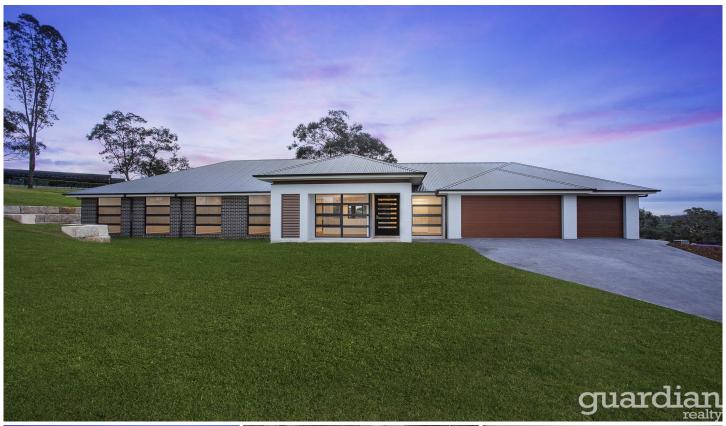

## 4 Wattlebird Close Kenthurst NSW

Embracing an elite cul-de-sac setting, this brand new McDonald Jones Home offers an acre of family space. Its position in a new pocket of Kenthurst enjoys a leafy outlook with attractive views from all rooms. The main living zone is an open, timber-floored haven for dining, relaxing and cooking with a mesmerising natural backdrop. A butler's pantry amplifies the stone island kitchen which is perfectly placed for easy connection to the covered alfresco.

There's a generous study and a media room with perfect parent visibility, plus a separate rumpus and bathroom for children. Double doors lead into the master suite which has outdoor access, a grand his-and-hers walk-in wardrobe and a savvy ensuite designed for privacy. Tranquilly located 10 minutes to Hills Grammar and Marian Catholic College, this extraordinary home is just 15 minutes to Round Corner.