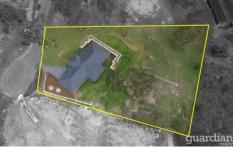

5 📭 2 🖺 4 🗬

**Price** : \$ 1,900,000 Land Size: 4474 sqm

View : https://www.guardianrealty.com.au/sale/nsw /hills/kenthurst/residential/acreagesemirural/

5546505

**Gavin Weekley** 0407 024 600

Josh McAdam 0425 886 484