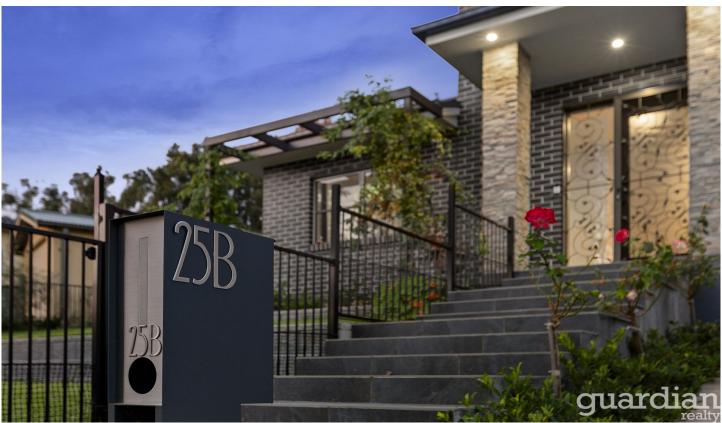

## 25b Ashcroft Street Ermington NSW

Immediately impressive from the curb, this custom built duplex reveals curated interiors and a surprisingly spacious layout. A showcase of texture, function and form, it has idyllic flow to a magnificent alfresco for easy get-togethers. Cater with the integrated barbecue set in stone with a sink and storage or in the gorgeous Hamptons kitchen. Its three metre stone island bench is a drawcard for guests, while the butler's pantry and wine storage are entertainer's essentials.