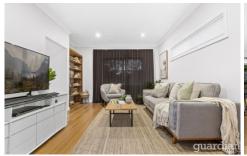

Merging with dining and living zones, there is a study nook and separate lounge/media room/ office with direct access to a courtyard. A skylit staircase leads to bedrooms serviced by stone-benched bathrooms including an opulent soaker tub in the main. Tiered gardens are filled with lush, low maintenance foliage and there is a veggie patch and fenced front yard. Stroll to city buses, parks, local schools