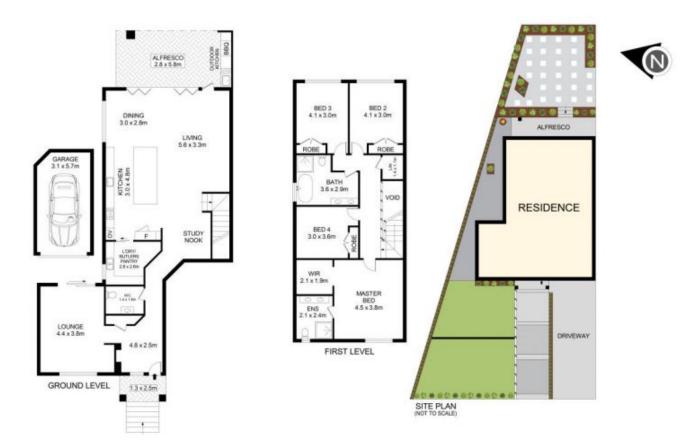

## 25b Ashcroft Street Ermington NSW

Immediately impressive from the curb, this custom built duplex reveals curated interiors and a surprisingly spacious layout. A showcase of texture, function and form, it has idyllic flow to a magnificent alfresco for easy get-togethers. Cater with the integrated barbecue set in stone with a sink and storage or in the gorgeous Hamptons kitchen. Its three metre stone island bench is a drawcard for guests, while the butler's pantry and wine storage are entertainer's essentials.

Merging with dining and living zones, there is a study nook and separate lounge/media room/ office with direct access to a courtyard. A skylit staircase leads to bedrooms serviced by stone-benched bathrooms including an opulent soaker tub in the main. Tiered gardens are filled with lush, low maintenance foliage and there is a veggie patch and fenced front yard. Stroll to city buses, parks, local schools

## 25b Ashcroft Street, Ermington

Disclaimer
Floor Plan measurements are approximate and are for illustrative purposes only. While we cannot doubt the floor plans accuracy, we make no guarantee \_ warranty or representation as to the accuracy and completeness of the floor plan