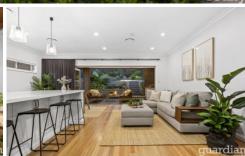

## 25b Ashcroft Street Ermington NSW

Immediately impressive from the curb, this custom built duplex reveals curated interiors and a surprisingly spacious layout. A showcase of texture, function and form, it has idyllic flow to a magnificent alfresco for easy get-togethers. Cater with the integrated barbecue set in stone with a sink and storage or in the gorgeous Hamptons kitchen. Its three metre stone island bench is a drawcard for guests, while the butler's pantry and wine storage are entertainer's essentials.

Merging with dining and living zones, there is a study nook and separate lounge/media room/ office with direct access to a courtyard. A skylit staircase leads to bedrooms serviced by stone-benched bathrooms including an opulent soaker tub in the main. Tiered gardens are filled with lush, low maintenance foliage and there is a veggie patch and fenced front yard. Stroll to city buses, parks, local schools