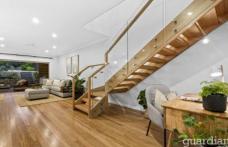

Merging with dining and living zones, there is a study nook and separate lounge/media room/ office with direct access to a courtyard. A skylit staircase leads to bedrooms serviced by stone-benched bathrooms including an opulent soaker tub in the main. Tiered gardens are filled with lush, low maintenance foliage and there is a veggie patch and fenced front yard. Stroll to city buses, parks, local schools