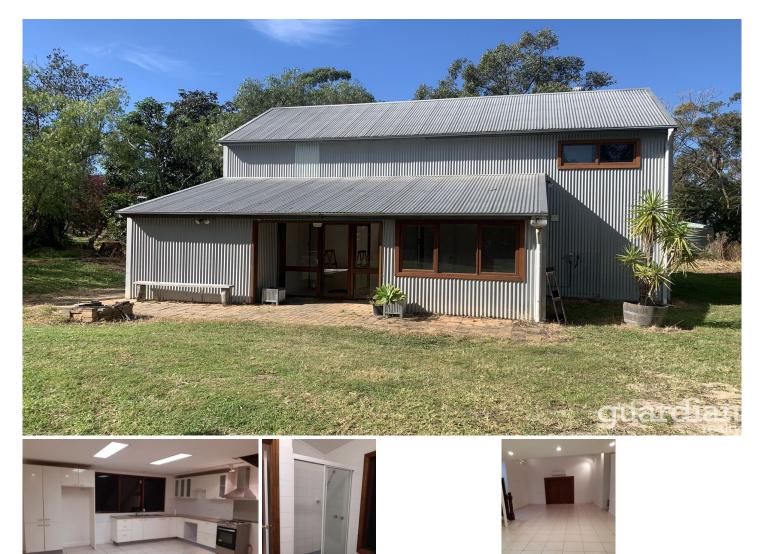

## 11b Charltons Creek Road Berrilee NSW

This rustic home sits in an ultra-quiet and private cul-de-sac setting with dual street entry and easy access to Galston's local shops and services. The living spaces are vast and open plan with high vaulted ceilings incorporating exposed trusses, making a huge impact with expanses of glass and a unique weather window streaming in the sunlight. These rooms merge with the large family kitchen with stone benchtops and a stainless cooker. Ideal for those seeking solace and beauty for their rural dream, a must see property not to be missed! Lawn maintenance included.