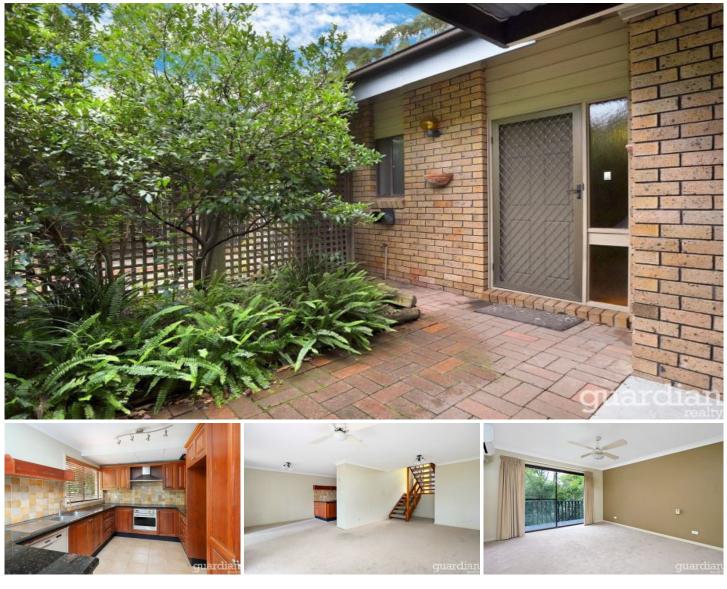

## 10/53 Brisbane Road Castle Hill NSW

Hidden away from the hustle and bustle of Castle Hill but still conveniently located you will feel right at home the moment you enter. The split-level townhouse features on ground level a large combined lounge and dining spacious kitchen with ample storage, granite stone benchtops, dishwasher and electric appliances. A separate study, powder room and internal laundry.

Upstairs there are 2 large bedrooms with the master having a built-in-robe and private balcony. The main bathroom has a separate bath and the walk-in-linen press is a washed with more than enough storage.

Conveniently located in the complex with direct access to the swimming pool and ample visitor parking.

View : https://www.guardianrealty.com.au/lease/nsw/hill s/castle-hill/residential/townhouse/5536232