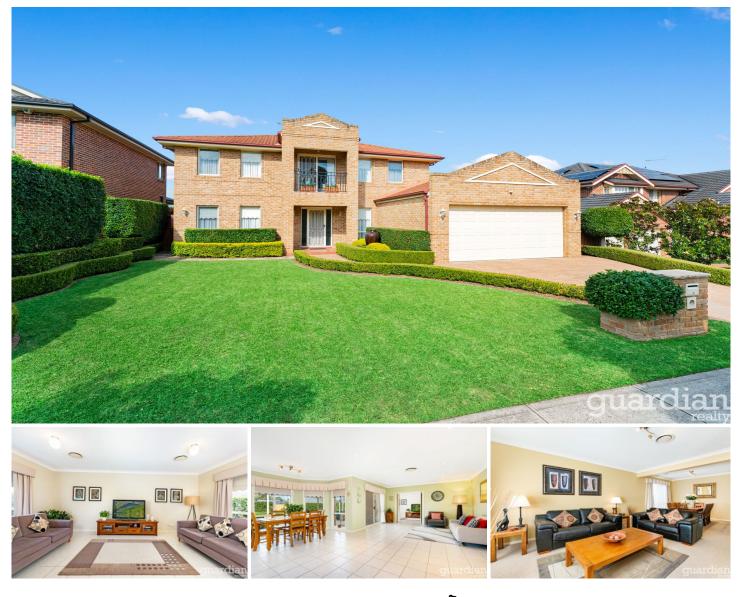

## 18 Maeve Avenue Kellyville NSW

In a family-friendly neighbourhood of high calibre homes, this Clarendon residence boasts 46sqm of space and comfort. A chandelier highlights the imperial staircase in the foyer and offers an impressive welcome. Upstairs finds four bedrooms connected by a rumpus. The master suite features a balcony, an ensuite with raised corner bath and double vanity, plus walk-in and built-in storage for the most extensive of wardrobes. A fifth bedroom with bathroom downstairs is easily accessible for guests or in-laws.

Bifold doors reveal formal lounge and dining rooms for entertaining. Family and meals areas are soaked in light with bay windows framing garden views. The Caesarstone kitchen includes soft close cabinetry and breakfast bar seating for casual meals. A media room adds extra flexibility for families and a covered alfresco looks over manicured lawn bordered by mature hedges for privacy.

## 5 🛤 3 🚆 2 🚘

| Price     | : \$ 1,570,000        |
|-----------|-----------------------|
| Land Size | : 700 sqm             |
| View      | : https://www.guardia |

: https://www.guardianrealty.com.au/sale/nsw /hills/kellyville/residential/house/5397769