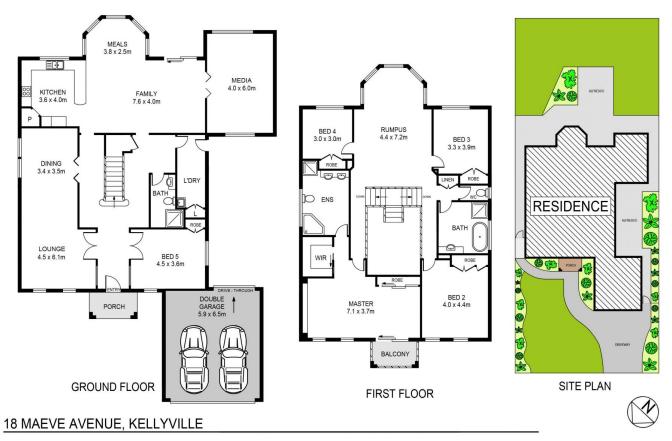

## 18 Maeve Avenue Kellyville NSW

In a family-friendly neighbourhood of high calibre homes, this Clarendon residence boasts 46sqm of space and comfort. A chandelier highlights the imperial staircase in the foyer and offers an impressive welcome. Upstairs finds four bedrooms connected by a rumpus. The master suite features a balcony, an ensuite with raised corner bath and double vanity, plus walk-in and built-in storage for the most extensive of wardrobes. A fifth bedroom with bathroom downstairs is easily accessible for guests or in-laws.

Bifold doors reveal formal lounge and dining rooms for entertaining. Family and meals areas are soaked in light with bay windows framing garden views. The Caesarstone kitchen includes soft close cabinetry and breakfast bar seating for casual meals. A media room adds extra flexibility for families and a covered alfresco looks over manicured lawn bordered by mature hedges for privacy.