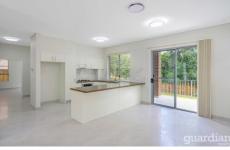

The kitchen is complete with gas cooking, dishwasher and overlooks the living area that flows out onto a large balcony overlooking the private fully fence yard backing onto a reserve.