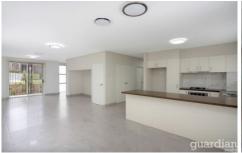

The kitchen is complete with gas cooking, dishwasher and overlooks the living area that flows out onto a large balcony overlooking the private fully fence yard backing onto a reserve.