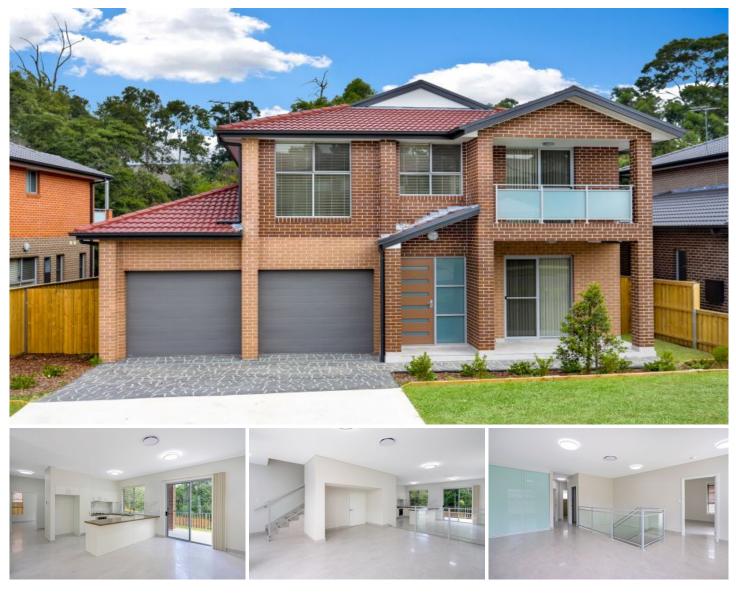

## 11 Cathay Place Kellyville NSW

This brand new family home in the heart of Kellyville features an abundance of space with 4 large bedrooms all with wardrobes/drawer with 2 bedrooms having en-suites, ideal for those searching for in-law accommodation. The living zones consist of an upstairs rumpus room, open plan living and dining areas.

The kitchen is complete with gas cooking, dishwasher and overlooks the living area that flows out onto a large balcony overlooking the private fully fence yard backing onto a reserve.

Additional Features:-

- ? Ducted Air Conditioning
- ? Double Auto Garage
- ? Tiled flooring throughout

https://www.guardianrealty.com.au

View : https://www.guardianrealty.com.au/lease/nsw/hill s/kellyville/residential/house/5395005