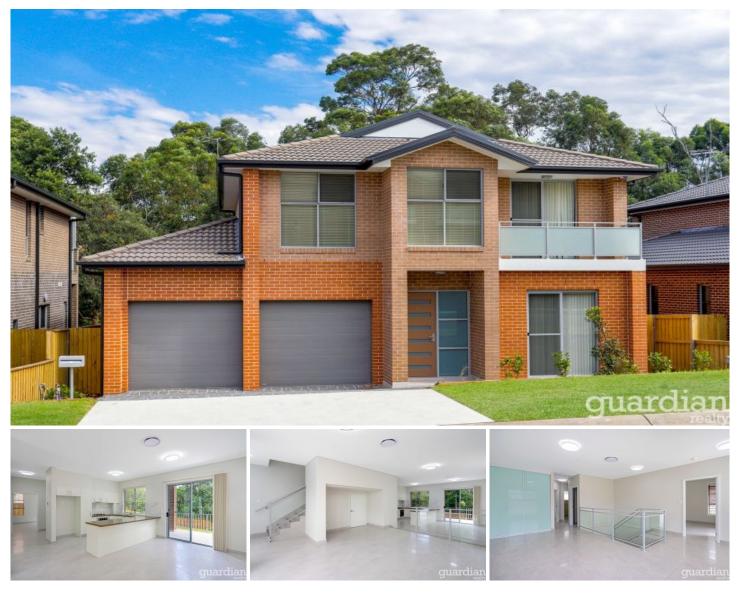

## 9 Cathay Place Kellyville NSW

This brand new family home in the heart of Kellyville features an abundance of space with 4 large bedrooms all with wardrobes/drawer with 2 bedrooms having en-suites, ideal for those searching for in-law accommodation. The living zones consist of an upstairs rumpus room, open plan living and dining areas.

The kitchen is complete with gas cooking, dishwasher and overlooks the living area that flows out onto a large balcony overlooking the private fully fence yard backing onto a reserve.

Additional Features:-

- ? Ducted Air Conditioning
- ? Double Auto Garage
- ? Tiled flooring throughout

https://www.guardianrealty.com.au

View : https://www.guardianrealty.com.au/lease/nsw/hill s/kellyville/residential/house/5395004