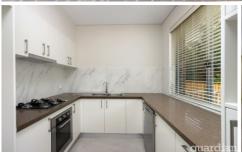

The kitchen is complete with gas cooking, dishwasher and overlooks the living area that flows out onto a large balcony overlooking the private fully fence yard backing onto a reserve.