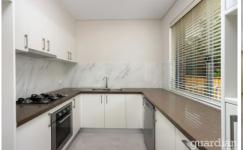

The kitchen is complete with gas cooking, dishwasher and overlooks the living area that flows out onto a large balcony overlooking the private fully fence yard backing onto a reserve.