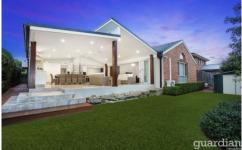

## 83 Ravensbourne Circuit Dural NSW

Simplicity, style and ease of movement create luxe appeal in this meticulously updated home. Growing families will love room to spread out over four fluid living spaces that extend out to a spectacular alfresco. Travertine-tiled interiors merge the inside with outside, where high ceilings soar over an expansive, private entertaining zone with an alfresco kitchen. Bifold doors stack back for seamless flow to a spacious rumpus on one side and a designer kitchen on the other. Showcasing 60mm Caesarstone, a 4.5m long island bench and Smeg appliances, making it the ultimate entertainer's kitchen.