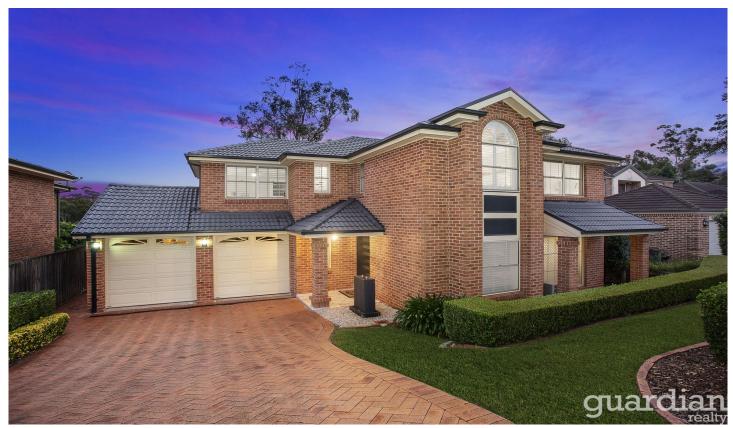

## 83 Ravensbourne Circuit Dural NSW

Simplicity, style and ease of movement create luxe appeal in this meticulously updated home. Growing families will love room to spread out over four fluid living spaces that extend out to a spectacular alfresco. Travertine-tiled interiors merge the inside with outside, where high ceilings soar over an expansive, private entertaining zone with an alfresco kitchen. Bifold doors stack back for seamless flow to a spacious rumpus on one side and a designer kitchen on the other. Showcasing 60mm Caesarstone, a 4.5m long island bench and Smeg appliances, making it the ultimate entertainer's kitchen.

83 Ravensbourne Circuit, Dural