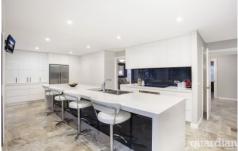

## 83 Ravensbourne Circuit Dural NSW

Simplicity, style and ease of movement create luxe appeal in this meticulously updated home. Growing families will love room to spread out over four fluid living spaces that extend out to a spectacular alfresco. Travertine-tiled interiors merge the inside with outside, where high ceilings soar over an expansive, private entertaining zone with an alfresco kitchen. Bifold doors stack back for seamless flow to a spacious rumpus on one side and a designer kitchen on the other. Showcasing 60mm Caesarstone, a 4.5m long island bench and Smeg appliances, making it the ultimate entertainer's kitchen.