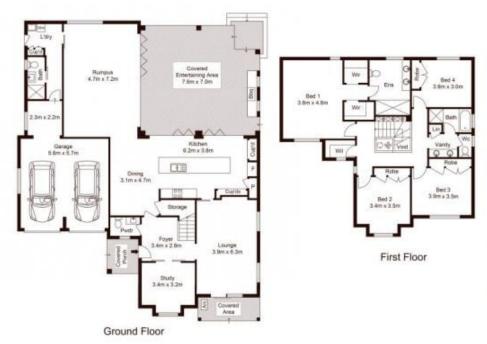

## 83 Ravensbourne Circuit Dural NSW

Simplicity, style and ease of movement create luxe appeal in this meticulously updated home. Growing families will love room to spread out over four fluid living spaces that extend out to a spectacular alfresco. Travertine-tiled interiors merge the inside with outside, where high ceilings soar over an expansive, private entertaining zone with an alfresco kitchen. Bifold doors stack back for seamless flow to a spacious rumpus on one side and a designer kitchen on the other. Showcasing 60mm Caesarstone, a 4.5m long island bench and Smeg appliances, making it the ultimate entertainer's kitchen.

Beautifully appointed bedrooms are calming sanctuaries, served by brand new bathrooms. In the ensuite, a double shower has waterfall showerheads and there are dual vanities in both bathrooms. A study and formal lounge provide extra space for retreat, with lovely outlooks to

## 4 🕒 3 🔓 2 🖨

**Price** : \$ 1,565,000 **Land Size** : 693 sgm

View : https://www.guardianrealty.com.au/sale/nsw

/hills/dural/residential/house/5392754

Joel Green 0408 293 262

Kristian Danckert 0402 686 943