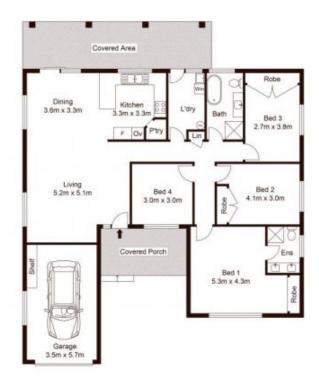

## 14 Nancy Place Galston NSW

Promising easy living in a peaceful cul-de-sac, this refreshed home is the perfect starter or downsizer. Timber-style flooring creates instantly modern warmth throughout the living zones. Contemporary updates include a timber-clad feature wall in the lounge room, an updated kitchen with stainless steel appliances and generous corner pantry. Step out to a huge deck with excellent space for barbecues and relaxed lunches, with level lawn offering extra room for a growing family.

New bathrooms include a freestanding tub, heated towel rail and a frameless shower for the main, with a dual-sink vanity for the ensuite. Soaked in warm sunshine, it's a 500m stroll to Galston Public School and moments walk to Galston Village and buses. This neatly kept home is a low maintenance property with no further updates needed.

4 🕒 2 🖳 1 🗬

**Price** : \$ 1,050,000 **Land Size** : 626 sqm

View : https://www.guardianrealty.com.au/sale/nsw

/hills/galston/residential/house/5391789

Ben Jobberns 0402 444 171

Harrison Mahaffie 0447 551 737

Site Plan

Scale shown in metres. All dimensions herein are approximate and gathered from sources believed to be reliable. Whilst every effort is made for the accuracy of our floor plans, interested parties should rely on their own inquiries. Floor Plan by Xoris Media