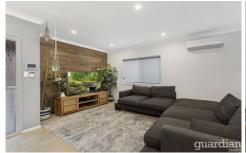

## 14 Nancy Place Galston NSW

Promising easy living in a peaceful cul-de-sac, this refreshed home is the perfect starter or downsizer. Timber-style flooring creates instantly modern warmth throughout the living zones. Contemporary updates include a timber-clad feature wall in the lounge room, an updated kitchen with stainless steel appliances and generous corner pantry. Step out to a huge deck with excellent space for barbecues and relaxed lunches, with level lawn offering extra room for a growing family.