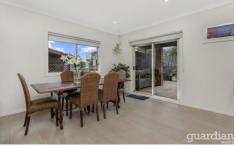

## 14 Nancy Place Galston NSW

Promising easy living in a peaceful cul-de-sac, this refreshed home is the perfect starter or downsizer. Timber-style flooring creates instantly modern warmth throughout the living zones. Contemporary updates include a timber-clad feature wall in the lounge room, an updated kitchen with stainless steel appliances and generous corner pantry. Step out to a huge deck with excellent space for barbecues and relaxed lunches, with level lawn offering extra room for a growing family.