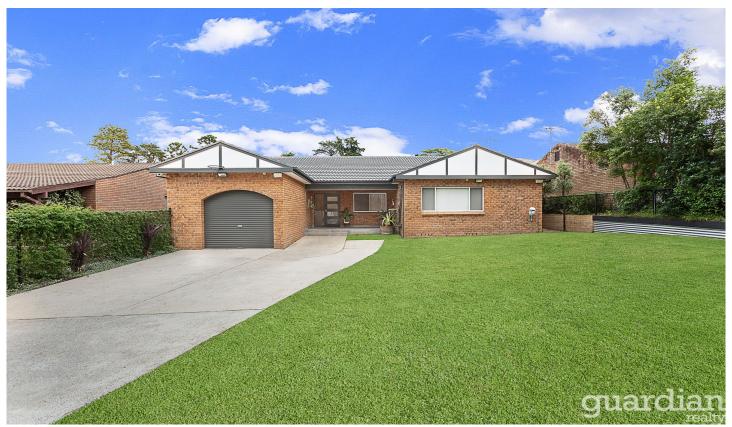

## 14 Nancy Place Galston NSW

Promising easy living in a peaceful cul-de-sac, this refreshed home is the perfect starter or downsizer. Timber-style flooring creates instantly modern warmth throughout the living zones. Contemporary updates include a timber-clad feature wall in the lounge room, an updated kitchen with stainless steel appliances and generous corner pantry. Step out to a huge deck with excellent space for barbecues and relaxed lunches, with level lawn offering extra room for a growing family.

14 Nancy Place, Galston