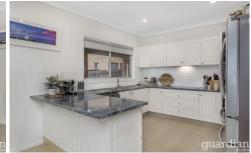

## 14 Nancy Place Galston NSW

Promising easy living in a peaceful cul-de-sac, this refreshed home is the perfect starter or downsizer. Timber-style flooring creates instantly modern warmth throughout the living zones. Contemporary updates include a timber-clad feature wall in the lounge room, an updated kitchen with stainless steel appliances and generous corner pantry. Step out to a huge deck with excellent space for barbecues and relaxed lunches, with level lawn offering extra room for a growing family.