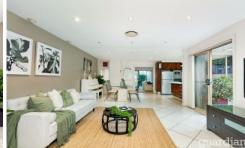

## 110 Cecil Avenue Castle Hill NSW

Showcasing enviable alfresco flow, this family entertainer impresses with versatile living spaces and a central address. Generous fenced front and rear yards amplify the living areas, including an open family space with a Caesarstone kitchen. It boasts stainless steel appliances, an integrated dishwasher and easy connection out to a spectacular entertaining area. An alfresco kitchen is the highlight, where surround sound, a pizza oven, sink and barbecue area make the ultimate party space.

Built-in wardrobes come with all bedrooms, including the fifth which is a whole floor retreat and doubles as a theatre. The master suite has an ensuite and direct connection to the landscaped backyard with water feature, pond and cubby house. Located within a 10 minute stroll to Castle Towers and the Metro for maximum convenience.