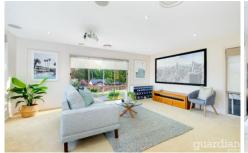

## 110 Cecil Avenue Castle Hill NSW

Showcasing enviable alfresco flow, this family entertainer impresses with versatile living spaces and a central address. Generous fenced front and rear yards amplify the living areas, including an open family space with a Caesarstone kitchen. It boasts stainless steel appliances, an integrated dishwasher and easy connection out to a spectacular entertaining area. An alfresco kitchen is the highlight, where surround sound, a pizza oven, sink and barbecue area make the ultimate party space.

Built-in wardrobes come with all bedrooms, including the fifth which is a whole floor retreat and doubles as a theatre. The master suite has an ensuite and direct connection to the landscaped backyard with water feature, pond and cubby house. Located within a 10 minute stroll to Castle Towers and the Metro for maximum convenience.