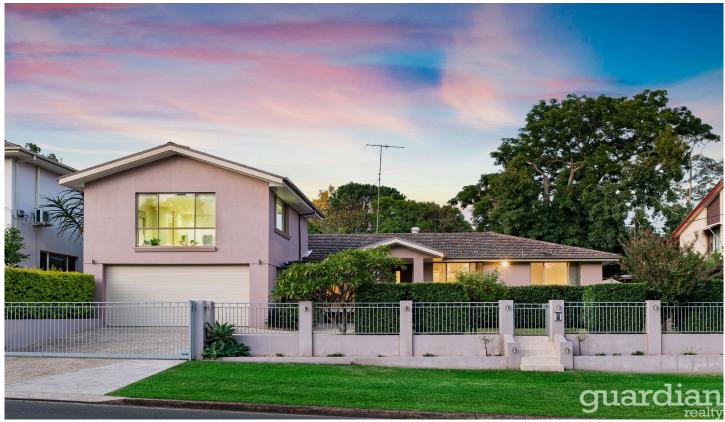

## 110 Cecil Avenue Castle Hill NSW

Showcasing enviable alfresco flow, this family entertainer impresses with versatile living spaces and a central address. Generous fenced front and rear yards amplify the living areas, including an open family space with a Caesarstone kitchen. It boasts stainless steel appliances, an integrated dishwasher and easy connection out to a spectacular entertaining area. An alfresco kitchen is the highlight, where surround sound, a pizza oven, sink and barbecue area make the ultimate party space.

Built-in wardrobes come with all bedrooms, including the fifth which is a whole floor retreat and doubles as a theatre. The master suite has an ensuite and direct connection to the landscaped backyard with water feature, pond and cubby house. Located within a 10 minute stroll to Castle Towers and the Metro for maximum convenience.

5 📭 2 🖺 2 🗬

**Price:** \$1,645,000

View: https://www.guardianrealty.com.au/sale/nsw/hills/

castle-hill/residential/house/5387243

Simon Kowald 0407 433 660