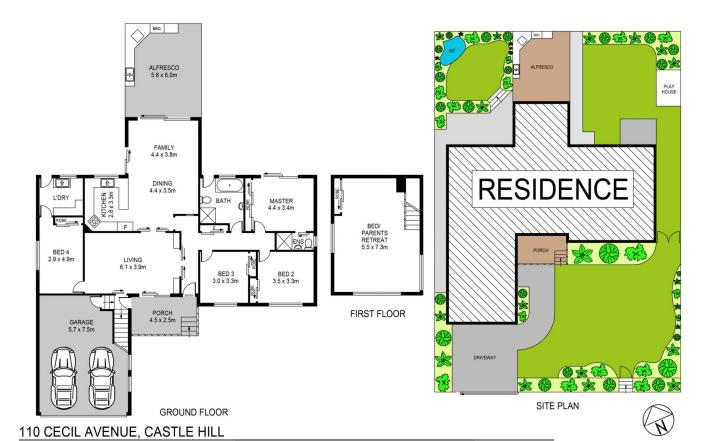

## 110 Cecil Avenue Castle Hill NSW

Showcasing enviable alfresco flow, this family entertainer impresses with versatile living spaces and a central address. Generous fenced front and rear yards amplify the living areas, including an open family space with a Caesarstone kitchen. It boasts stainless steel appliances, an integrated dishwasher and easy connection out to a spectacular entertaining area. An alfresco kitchen is the highlight, where surround sound, a pizza oven, sink and barbecue area make the ultimate party space.

Built-in wardrobes come with all bedrooms, including the fifth which is a whole floor retreat and doubles as a theatre. The master suite has an ensuite and direct connection to the landscaped backyard with water feature, pond and cubby house. Located within a 10 minute stroll to Castle Towers and the Metro for maximum convenience.

## DISCLAIMER

PLANS SHOWN ARE FOR MARKETING PURPOSES ONLY, ALL DIMENSIONS ARE APPROXIMATE AND NOT TO SCALE. THEY ARE SUBJECT TO ERRORS AND INACCURACIES AND NO LIABILITY WILL BE ACCEPTED. INTERESTED PARTIES SHOULD MAKE THEIR OWN INQUIRIES.