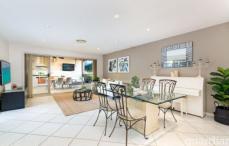

## 110 Cecil Avenue Castle Hill NSW

Showcasing enviable alfresco flow, this family entertainer impresses with versatile living spaces and a central address. Generous fenced front and rear yards amplify the living areas, including an open family space with a Caesarstone kitchen. It boasts stainless steel appliances, an integrated dishwasher and easy connection out to a spectacular entertaining area. An alfresco kitchen is the highlight, where surround sound, a pizza oven, sink and barbecue area make the ultimate party space.

Built-in wardrobes come with all bedrooms, including the fifth which is a whole floor retreat and doubles as a theatre. The master suite has an ensuite and direct connection to the landscaped backyard with water feature, pond and cubby house. Located within a 10 minute stroll to Castle Towers and the Metro for maximum convenience.