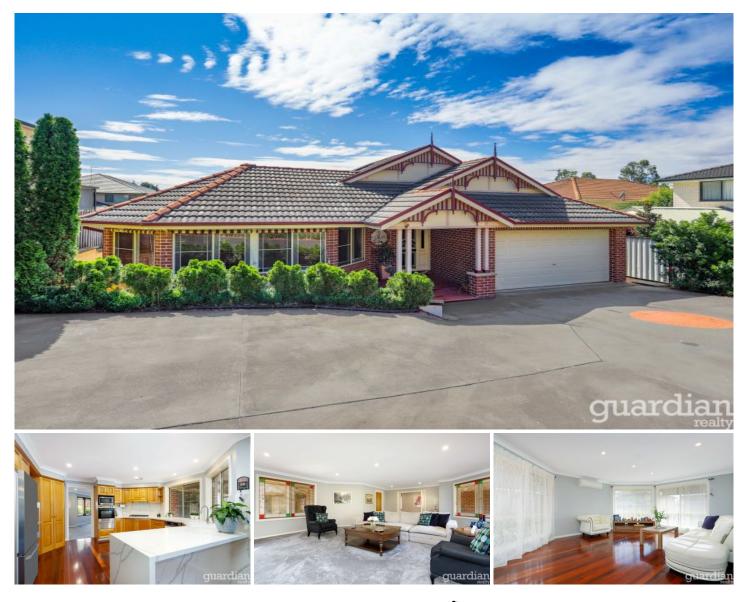

## 9 Carmelo Court Kellyville NSW

Privately set on a low maintenance block, this single level residence offers excellent appeal. Its large single level layout, enjoys a northern aspect.

Handsome timber flooring spans the kitchen and living zone with leadlight panels featuring in the lounge room. A voluminous rumpus offers access to the spacious alfresco area. Gas cooking features in the roomy updated kitchen, which has breakfast bar seating and an inviting backyard outlook.

An ensuite services the master bedroom and there are built-in robes for all four bedrooms. A built-in desk in the smallest bedroom offers versatility for use as a study. Minimal gardens remove the hassle of upkeep, with fuss free shrubs a gentle green touch at the front of the home. Kellyville Village shops are a two minute drive or a pleasant walk away. A bus stop is at the top of the street and the